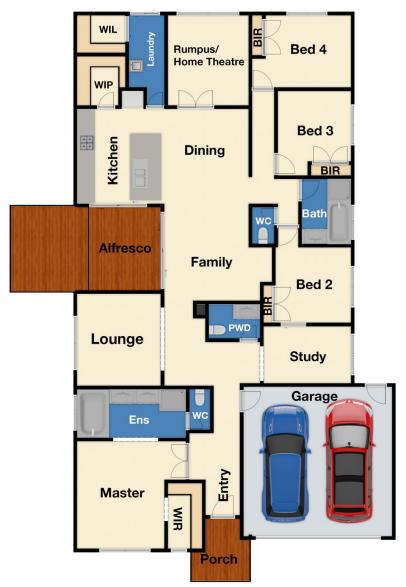

## 68 Selandra Boulevard Clyde North VIC

In an esteemed location, incomparable convenience meets an exceptional standard of luxury. Immediately welcoming, this well-designed single-storey Carlisle residence radiates warmth and positivity throughout. Inside, high ceilings and numerous living zones create both space and comfort for the family.

Accommodation begins with the master suite, located at the front of the home and boasting a walk-in-robe, split-system AC, luxurious spa, double vanities, extended shower and a separate WC. Three additional bedrooms offer built-in robes and soft carpeted floor coverings, each sharing access to the family bathroom, separate WC and an additional powder room.

## For full version visit the website

Floor Plan Site Plan