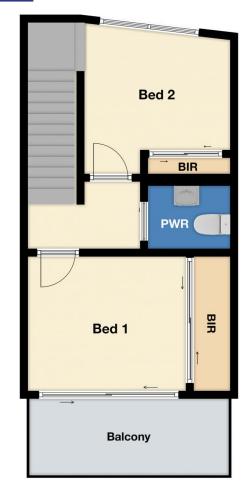

2 bedrooms with built in robes, 1 bathroom and 2 toilets Spacious kitchen with quality appliances and plenty of storage space

One large living area plus a separate dining area Single car space

2 📭 1 🖺 1 🗬

Type: Townhouse

**View**: https://www.yere.com.au/lease/vic/east/oakleigh-east/residential/townhouse/6482433

Cindy Wan 03 8578 5700

For full version visit the website

First Floor

**Ground Floor** 