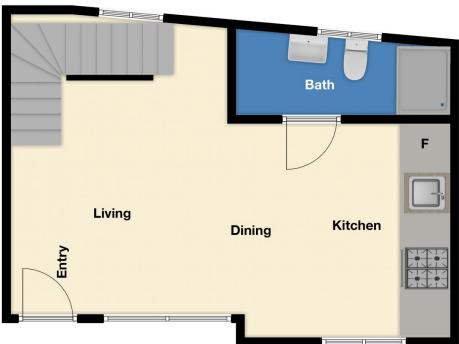

2 bedrooms with built in robes, 1 bathroom and 2 toilets Spacious kitchen with quality appliances and plenty of storage space

One large living area plus a separate dining area Single car space

2 📭 1 🖺 1 🗬

Type: Townhouse

**View**: https://www.yere.com.au/lease/vic/east/oakleigh-east/residential/townhouse/6482433

Cindy Wan 03 8578 5700

For full version visit the website

First Floor

**Ground Floor** 