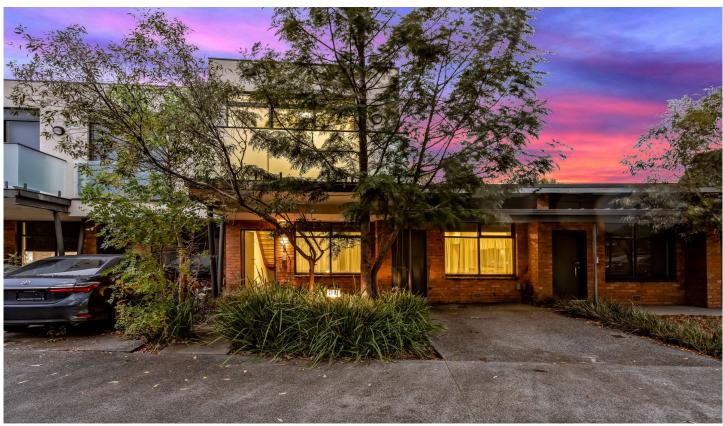

## 2/1650 Dandenong Road Oakleigh East VIC

Located close to the Huntingdale Primary School (4 mins drive), Oakleigh Primary School (6 mins drive), St Peter's Primary School (6 mins drive), Sacred Heart Girls College (7 mins drive), Monash University (7 mins drive), Chadstone Shopping Centre (9 mins drive), Oakleigh Central (8 mins drive), The Links (8 mins drive), Huntingdale Train Station (4 mins drive), Clayton Train Station (5 mins drive), Monash Freeway and all other amenities is this beautiful townhouse proudly boasting:-

2 bedrooms with built in robes, 1 bathroom and 2 toilets Spacious kitchen with quality appliances and plenty of storage space

One large living area plus a separate dining area Single car space

2 📭 1 🖺 1 🗬

Type: Townhouse

**View**: https://www.yere.com.au/lease/vic/east/oakleigh-east/residential/townhouse/6482433

Cindy Wan 03 8578 5700

For full version visit the website

First Floor

**Ground Floor** 