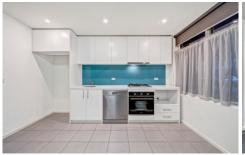

2 bedrooms with built in robes, 1 bathroom and 2 toilets Spacious kitchen with quality appliances and plenty of storage space

One large living area plus a separate dining area Single car space

2 📭 1 🖺 1 🗬