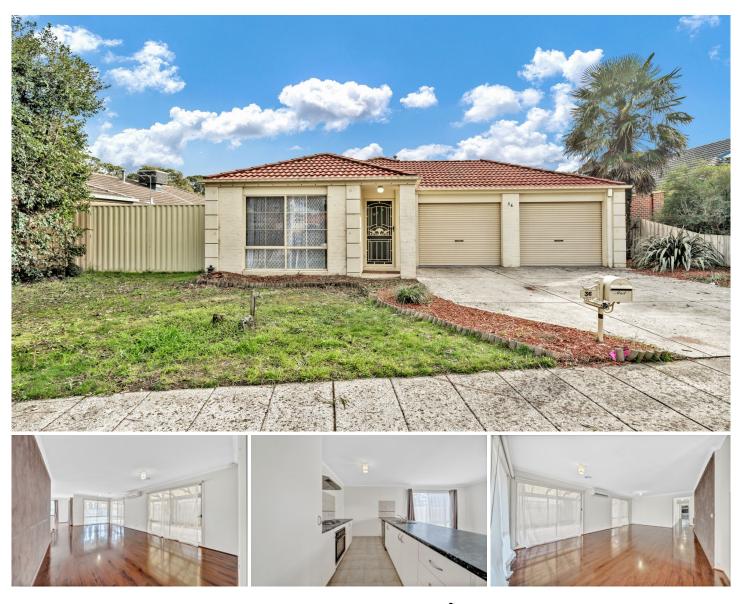

## 36 Henry Lawson Drive Lynbrook VIC

Welcoming, freshly painted and well-presented, you'll find three generously proportioned robed bedrooms, including the master which showcases a walk-in and ensuite. Completing the light-filled layout a spacious open plan living, updated kitchen with new appliances and adjoining meals area.

Second bathroom is centrally located along with a separate toilet. The large laundry has outside access which completes this very functional and flexible floorplan.

Central heating through-out the house for your comfort. Split system air conditioner in the living area. A large pergola to entertain guests and enjoy the family get-togethers.