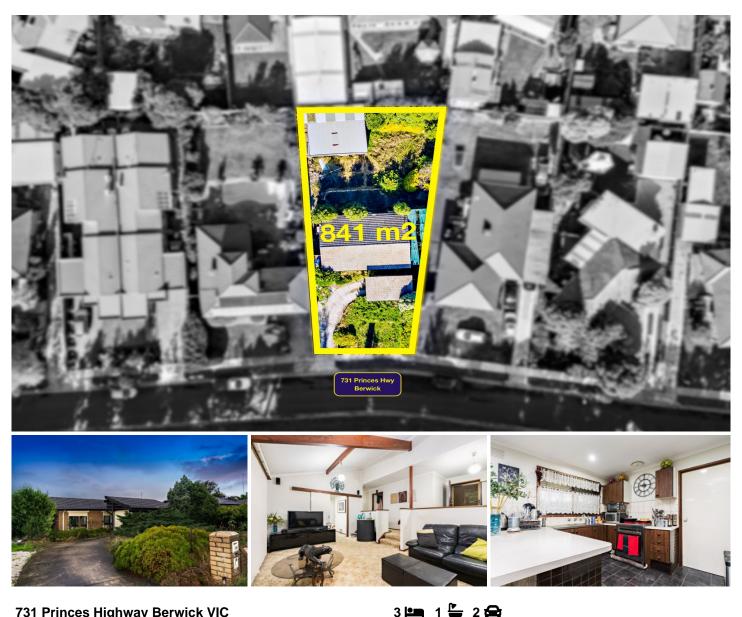

## 731 Princes Highway Berwick VIC

Located in one of the prime location in Berwick is this well-built home sits on a generous block size of 841sqm comes with the opportunity to subdivide now or in future, current zoning is general residential zone 2 which allows to build apartment buildings up to 11.5 metres tall, units, townhouses, medical centre, child care centre, car wash, convenience restaurant, convenience shop, leisure and recreation, store, take away food premises and the list just keep going (STCA). Current house is in a good condition so you can either move in or rent out the property till the time you are ready for the subdivision or simply let the property grow in value and reap the rewards later. The property is close to the quality schools, Federation university, Chisholm TAFE, Berwick village, Fountain Gate shopping centre, local parks, bus stops, Berwick and Narre

## For full version visit the website

| 1 🖕 2 🚘 |
|---------|
|---------|

| Туре      | : House       |
|-----------|---------------|
| Price     | : \$ 855,000  |
| Land Size | : 841 sqm     |
| Viow      | · https://www |