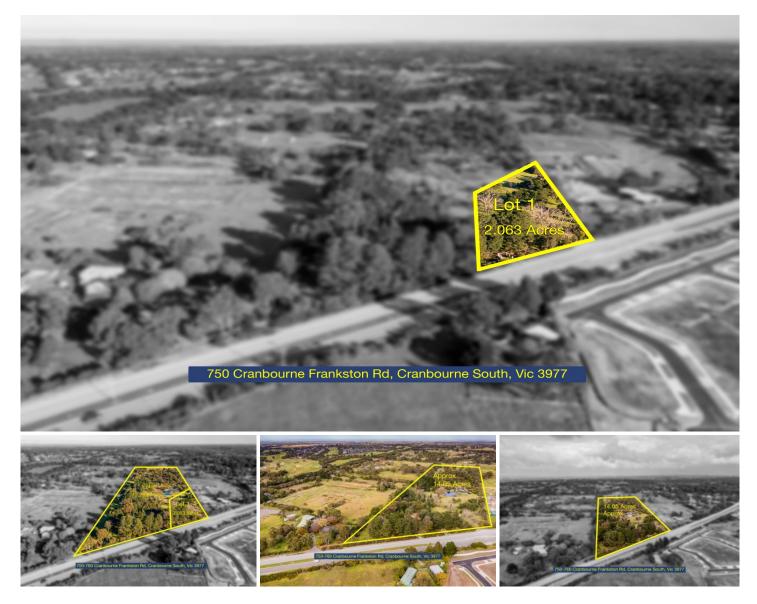

## 750 Cranbourne Frankston Road Cranbourne South VIC

Located in one of the prime locations in Cranbourne, across the road from the suburban homes with possibility of the PSP approval (STCA), this 2.063 acre land comes with a 3 bedroom house which can be lived in or rented out, close to all the amenities, major roads, western port freeway, quality schools, shopping centres, Cranbourne train station, local parks, shops, bus stops, golf course and other major amenities is this great property proudly boasting:-

Great exposure being on a busy Cranbourne-Frankston Road

Comes with multiple opportunities - to build a function centre, group accommodation, residential hotel, restaurant,

| Туре      | : Land   |
|-----------|----------|
| Price     | :\$1,300 |
| Land Size | . 00FF a |

View

- 0,000 Land Size : 8255 sqm
  - - : https://www.yere.com.au/sale/vic/south-east /cranbourne-south/residential/land/6461946

Val Edwards 0403 222 885

03 8578 5700

For full version visit the website