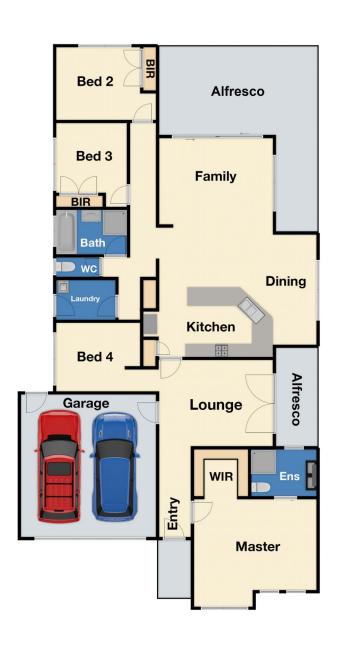

4 bedrooms, master with full ensuite and WIR Spacious kitchen with quality appliances and plenty of storage space

Two living areas including the formal lounge and family plus the separate dining area

Double lock up garage with internal and remote access

4 🕒 2 🔓 2 😭

Type : House Land Size : 561 sqm

View : https://www.yere.com.au/lease/vic/south-ea

st/lyndhurst/residential/house/6453702

Cindy Wan 03 8578 5700

For full version visit the website

Floor Plan Site Plan