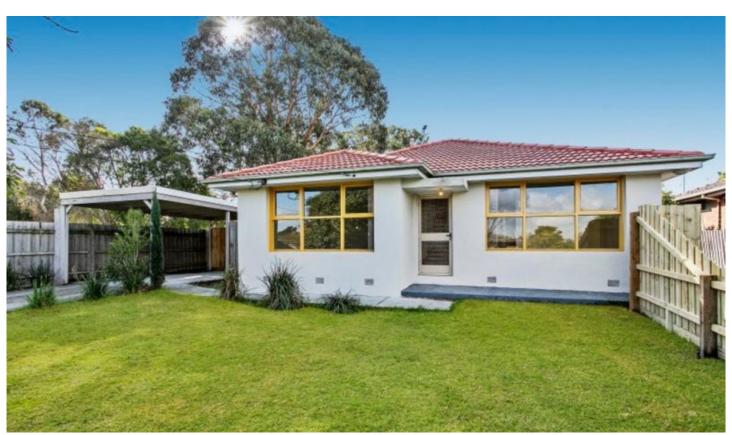

## 18 Meadow Wood Walk Narre Warren VIC

Relishing radiant, light-filled spaces, this superb single level unit sitting on a lot of 345 m2 approx. presents first home buyers, downsizers or savvy investors with a life of low-maintenance ease, in a dream location, walking distance from Narre Warren Train Station and Fountain Gate Shopping Centre.

Freshly painted throughout with a free-flowing floorplan commencing with a large lounge/living room at the entrance and then leading into a very spacious kitchen and meals area. The three bedrooms are all well-proportioned boasting built-in-robes. Common bathroom is central with a separate laundry and toilet. Stepping outside, a delightful courtyard offers those with children or pets the perfect space for outdoor play.