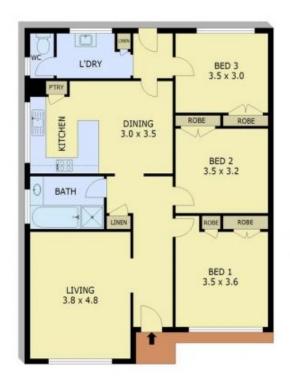

Freshly painted throughout with a free-flowing floorplan commencing with a large lounge/living room at the entrance and then leading into a very spacious kitchen and meals area. The three bedrooms are all well-proportioned boasting built-in-robes. Common bathroom is central with a separate laundry and toilet. Stepping outside, a delightful courtyard offers those with children or pets the perfect space for outdoor play.

## Scale in metres. Indicative only. Dimensions are approximate. All information contained herein is gathered from sources we believe to be reliable. However we cannot guarantee its accuracy and interested parties should rely on their own enquiries. 18 Meadow Walk, Narre Warren