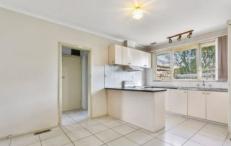

Freshly painted throughout with a free-flowing floorplan commencing with a large lounge/living room at the entrance and then leading into a very spacious kitchen and meals area. The three bedrooms are all well-proportioned boasting built-in-robes. Common bathroom is central with a separate laundry and toilet. Stepping outside, a delightful courtyard offers those with children or pets the perfect space for outdoor play.