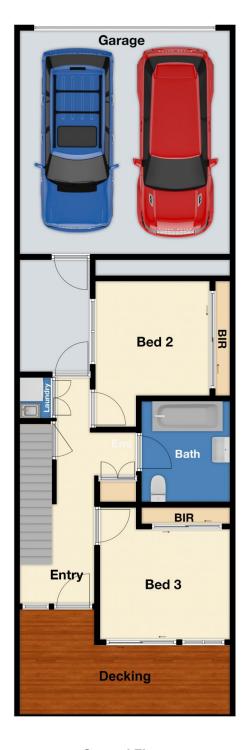

An instant wow factor has been achieved with the modern façade while the inside equally delivers stylish spaces adorned with high quality appointments. Sure to impress, the layout features two bedrooms with BIRs alongside a gleaming bathroom, separate laundry and lots of storage space at the ground level.