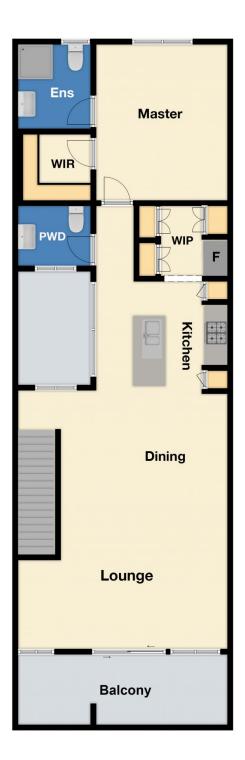

stication, this near new Porter Davis townhouse located in the heart of Marriott Waters Estate delivers a prized low-maintenance lifestyle that's perfect for young couples, families, downsizers or a great addition to any investment portfolio.

An instant wow factor has been achieved with the modern façade while the inside equally delivers stylish spaces adorned with high quality appointments. Sure to impress, the layout features two bedrooms with BIRs alongside a gleaming bathroom, separate laundry and lots of storage space at the ground level.

3 📭 2 🖺 2 🗬

**Type**: House **Price**: \$ 615,000

**View :** https://www.yere.com.au/sale/vic/south-east/lynd

hurst/residential/house/6445623



Samir Pabari 03 8578 5700



Rachhpal Singh 03 8578 5700

For full version visit the website









First Floor