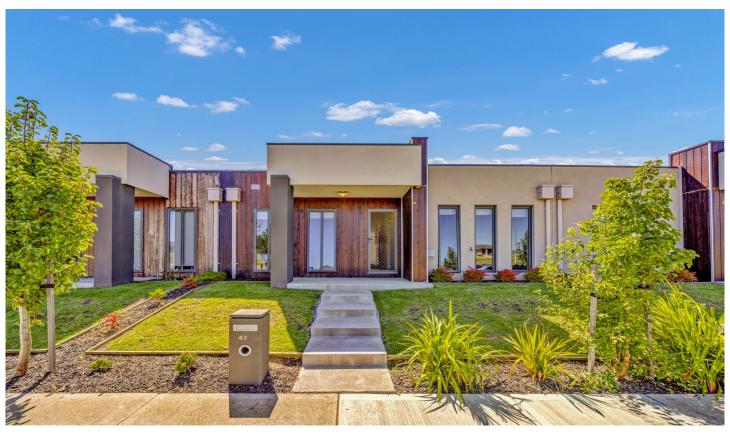

## 89 Gledhill Street Narre Warren South VIC

Located in one of the prime location in Narre Warren South, walking distance to the Alkira Secondary College, Tulliallan Primary School, Hillsmeade Primary School, St Francis Xavier College, local shops, bus stops, parks, walkways, lakes and within 5-10 minutes' drive to the Avenue and Eve shopping centre, Fountain Gate shopping centre, Eden Rise shopping centre, Berwick and Narre Warren train station, Monash Freeway, Casey Hospital, Federation University, Chisholm TAFE, Nossal High and all other amenities is this beautiful home proudly boasting:-

3 bedrooms, master with full ensuite and WIR Spacious kitchen with stone benchtops, dishwasher and plenty of storage space Open plan family/dining area Double lock up garage with remote and rear access

Extras include: - gas ducted heating, split system air conditioner, high ceilings, security doors, well maintained front yard and backyard, quality blinds, light fittings and much more

Call now to inspect For full version visit the website