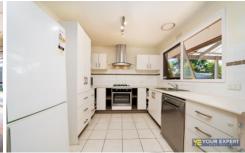

3 bedrooms with built in robes, one two-way bathroom and separate toilet

Spacious kitchen with lots of storage space

Large living area and a separate dining area to entertain

For full version visit the website