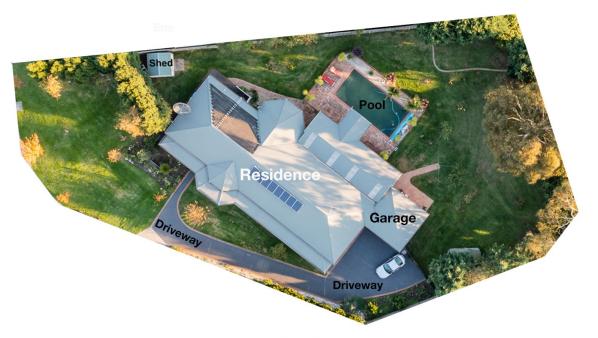

## 3 Bon Court Narre Warren North VIC

Located close to the Marantha Christian College, Narre Warren North Primary School, Mary Mckillop Primary School, Monash Freeway, Narre Warren train station, Fountain Gate shopping centre, public and private hospitals, bulk billing medical centres, local parks, walking and bicycle tracks and all other amenities is this beautiful well-presented home proudly boasting: -