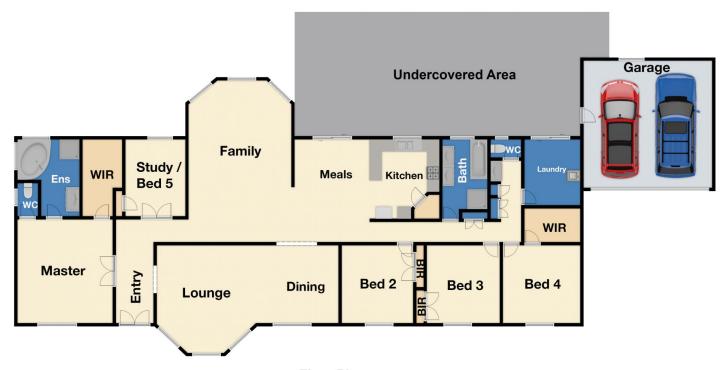

4 bedrooms plus study, master with full ensuite, spa bath and WIR

Spacious kitchen with quality appliances and plenty of storage space

2 large living areas including the formal lounge and family plus the separate formal dining area

Double lock up garage with internal and remote access

For full version visit the website

4 🕒 2 🔓 2 🖨

Type : House Price : \$ 1,400,000 Land Size : 2026 sqm

/iew: https://www.yere.com.au/sale/vic/south-east/narre-warren-north/residential/house/64240