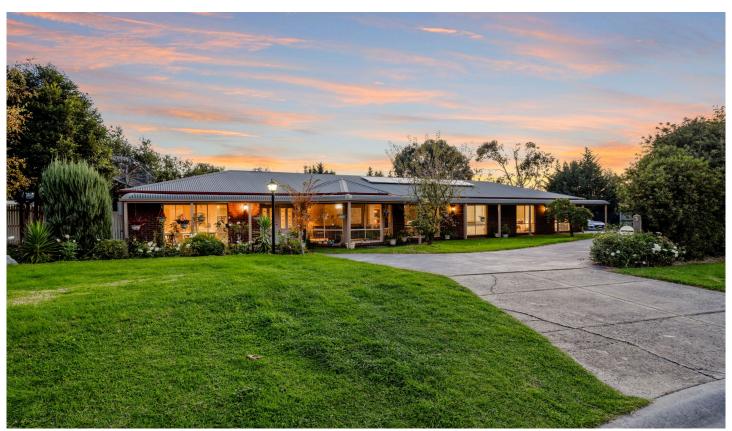

## 3 Bon Court Narre Warren North VIC

Located close to the Marantha Christian College, Narre Warren North Primary School, Mary Mckillop Primary School, Monash Freeway, Narre Warren train station, Fountain Gate shopping centre, public and private hospitals, bulk billing medical centres, local parks, walking and bicycle tracks and all other amenities is this beautiful well-presented home proudly boasting: -

Double lock up garage with internal and remote access

For full version visit the website

4 🕒 2 🔓 2 🖨

Type : House Price : \$ 1,400,000 Land Size : 2026 sqm

/iew: https://www.yere.com.au/sale/vic/south-east/narre-warren-north/residential/house/64240