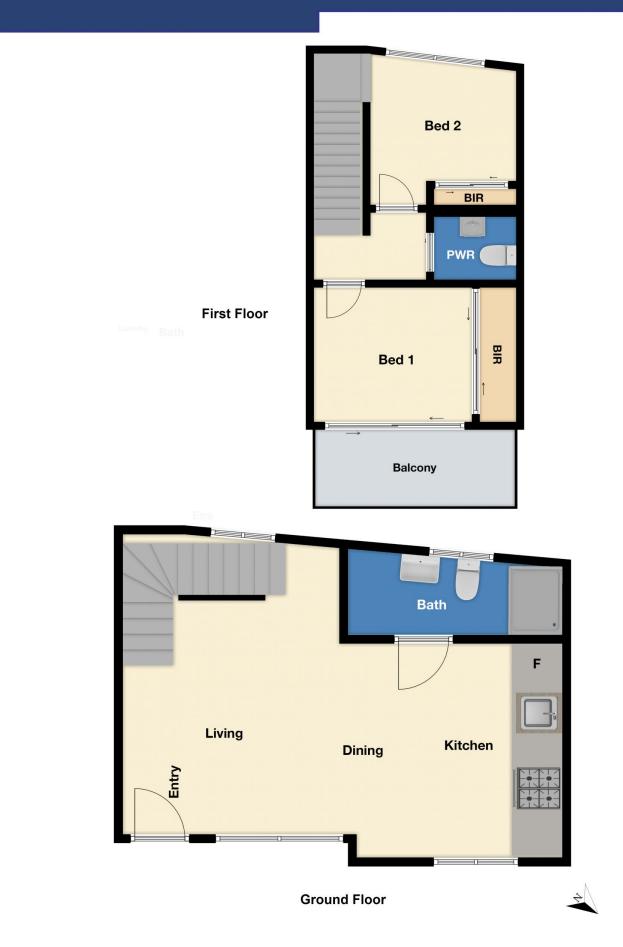

2 bedrooms with built in robes, 1 bathroom and 2 toilets Spacious kitchen with quality appliances and plenty of storage space

One large living area plus a separate dining area Single car space