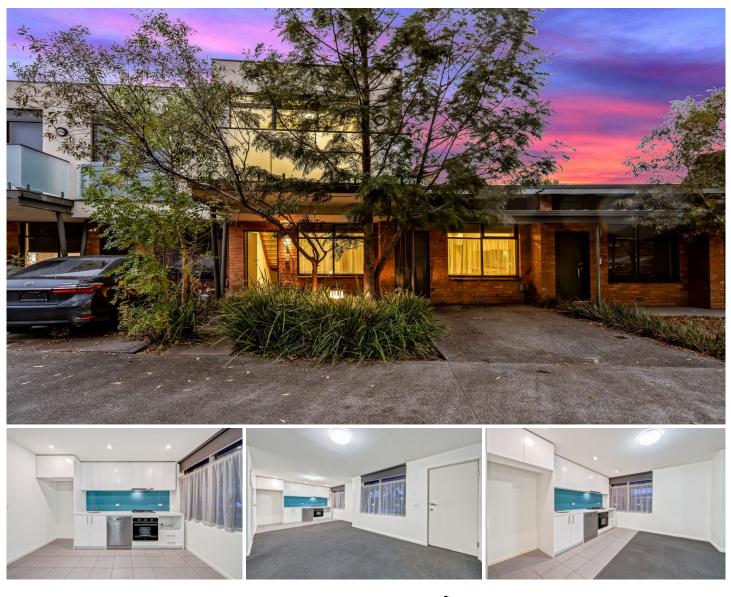

## 2/1650 Dandenong Road Oakleigh East VIC

Located close to the Huntingdale Primary School (4 mins drive), Oakleigh Primary School (6 mins drive), St Peter's Primary School (6 mins drive), Sacred Heart Girls College (7 mins drive), Monash University (7 mins drive), Chadstone Shopping Centre (9 mins drive), Oakleigh Central (8 mins drive), The Links (8 mins drive), Huntingdale Train Station (4 mins drive), Clayton Train Station (5 mins drive), Monash Freeway and all other amenities is this beautiful townhouse proudly boasting:-

2 bedrooms with built in robes, 1 bathroom and 2 toilets Spacious kitchen with quality appliances and plenty of storage space

One large living area plus a separate dining area Single car space

## 2 🎮 1 🚰 1 🚘

- Type : Townhouse
- **Price :** \$ 430,000
- View : https://www.yere.com.au/sale/vic/east/oakleigh-e ast/residential/townhouse/6409376

Samir Pabari 03 8578 5700