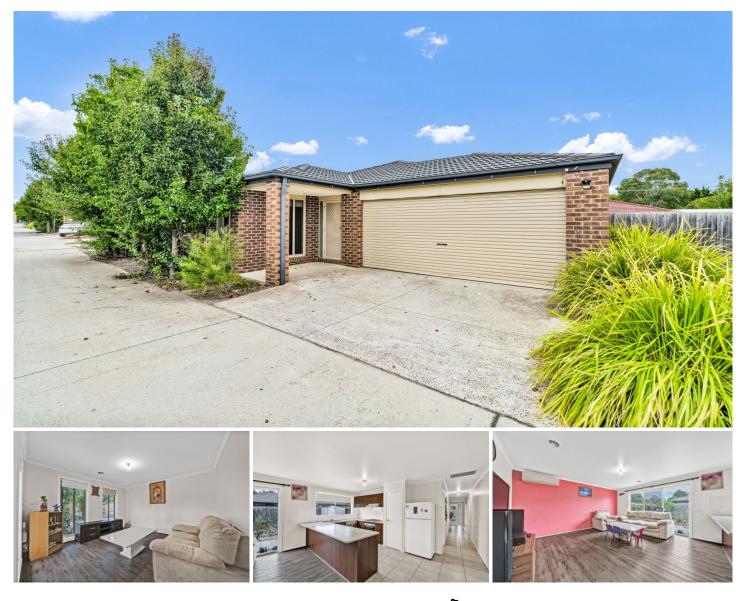

## 5/220-222 Monahans Road Cranbourne VIC

Located close to the quality schools, colleges, public transport, shopping centres, local parks, medical centres, childcare centres and all other amenities is this beautiful unit proudly boasting: -

3 bedrooms, master with full ensuite and WIR

Spacious kitchen with quality appliances, dishwasher and plenty of storage space

Two living areas including the formal lounge and family plus the separate dining area

Double lock up garage with internal and remote access

Extras include: - gas ducted heating, split system air conditioner, extra storage cupboards in the garage, timber floor, quality blinds, light fittings and much more