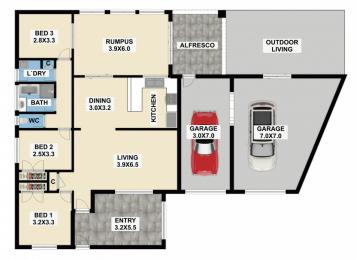

Megha Dhingra 03 8578 5700

Rachhpal Singh 03 8578 5700

**FLOOR PLAN** 

SITE PLAN

**18** ELAINE COURT, CRANBOURNE

TOP COLOR PHOTOGRAPHY PH:0413455008 The floor plan is not to scale. Areas and dimensions are approximate and therefore plan should only be used for illustrative purposes.