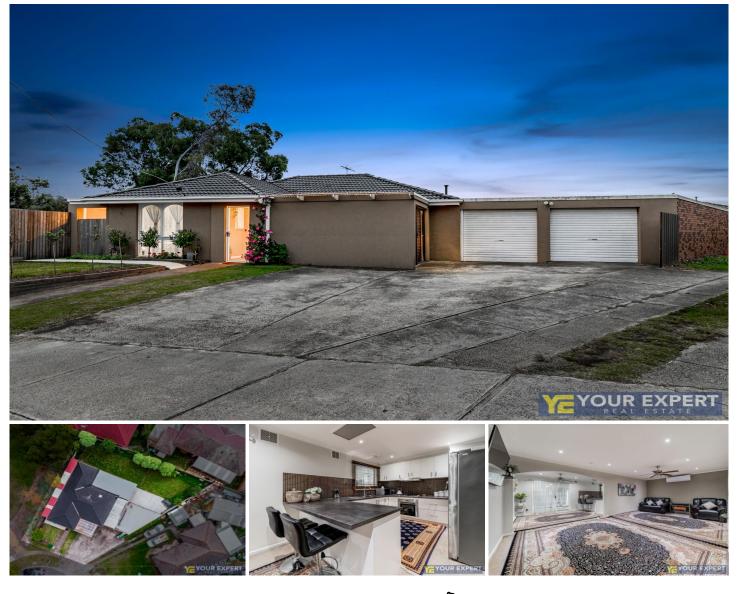

## **18 Elaine Court Cranbourne VIC**

Located close to the St Agatha's Primary School (2 mins drive), Cranbourne Park Primary School (3 mins drive), St Peter's College (4 mins drive), Cranbourne Primary School (4 mins drive), Cranbourne West Secondary College (5 mins drive), Cranbourne Secondary College (6 mins drive), Barton Primary School (6 mins drive), Cranbourne Park Shopping Centre (5 mins drive), Hunt Club Village Shopping Centre (8 mins drive), Cranbourne Train Station (5 mins drive), Bus Route 760, 791 and all other amenities is this renovated home proudly boasting:-

3 spacious bedrooms, 1 bathroom and separate toilet Spacious kitchen with quality appliances and plenty of storage space

Two living areas including the formal lounge and family

For full version visit the website

## 3 🎮 1 🚔 6 🚘

| Туре      | : House      |
|-----------|--------------|
| Price     | : \$ 620,000 |
| Land Size | : 665 sqm    |
| View      | : https://ww |

: https://www.yere.com.au/sale/vic/south-east /cranbourne/residential/house/6400740