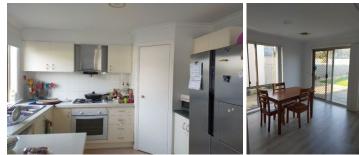

## Featuring:-

- -3 bedrooms all with BIR's, master with ensuite
- -Spacious lounge area and separate dining
- -Upstairs retreat or study
- -Kitchen with stainless steel appliances gas cooktop, stone benchtops and
- dishwasher
- -Ducted heating and 3 air-conditioners
- -Downstairs floorboards throughout
- -DLUG with internal access