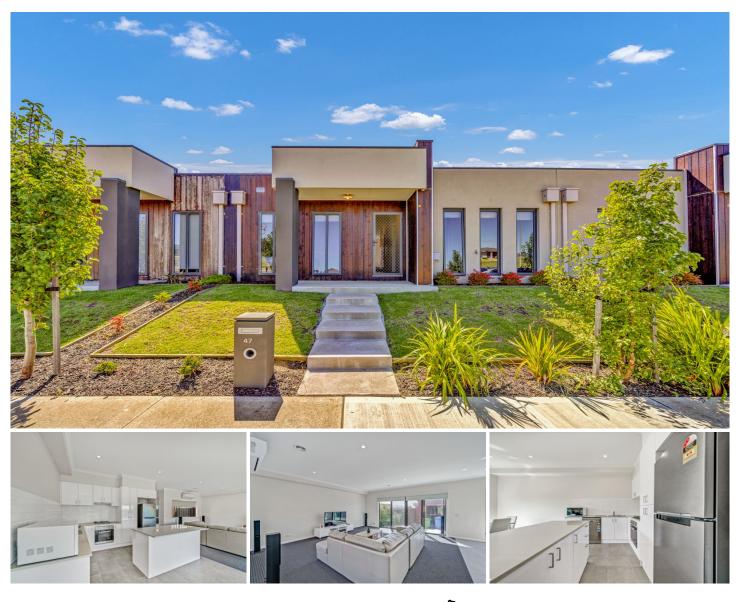

## 47 Gledhill Street Narre Warren South VIC

Located in one of the prime location in Narre Warren South, walking distance to the Alkira Secondary College, Tulliallan Primary School, Hillsmeade Primary School, St Francis Xavier College, local shops, bus stops, parks, walkways, lakes and within 5-10 minutes' drive to the Avenue and Eve shopping centre, Fountain Gate shopping centre, Eden Rise shopping centre, Berwick and Narre Warren train station, Monash Freeway, Casey Hospital, Federation University, Chisholm TAFE, Nossal High and all other amenities is this beautiful home proudly boasting:-

3 bedrooms, master with full ensuite and WIR Spacious kitchen with stone benchtops, dishwasher and plenty of storage space Open plan family/dining area