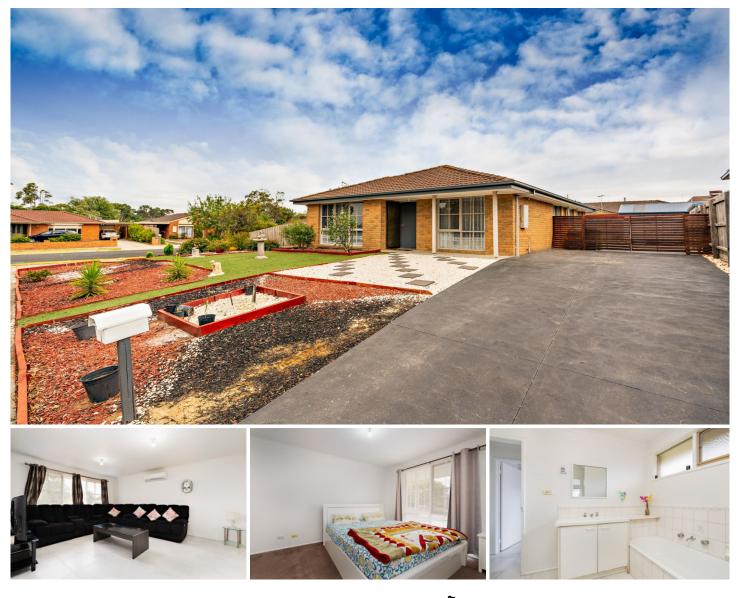

## **1 Marson Court Pakenham VIC**

Located close to the Pakenham Lakeside primary school, Saint Patrick's primary school, Pakenham Springs primary school, John Henry primary school, Pakenham secondary college, Lakeside college, ECG college, Pakenham Place shopping centre, Arena shopping centre, Heritage Springs shopping centre, Village Lakeside shopping centre, Pakenham train station, local bus stops, kindergartens, child care centres, medical centres, Monash freeway, local parks and all other amenities is this beautiful home proudly boasting:-

3 bedrooms with built in robes, one two-way bathroom, separate toilet

Spacious kitchen with quality appliances and plenty of storage space