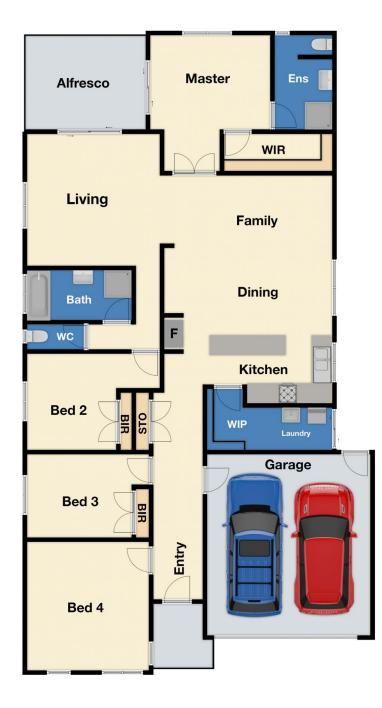

4 Bedromms, master with full ensuite and WIR

Spacious kitchen with quality appliances and walk in pantry Two living areas including the family and theatre plus a separate dining area

Double lock up garage with internal and remote access

## 

111210

Floor Plan