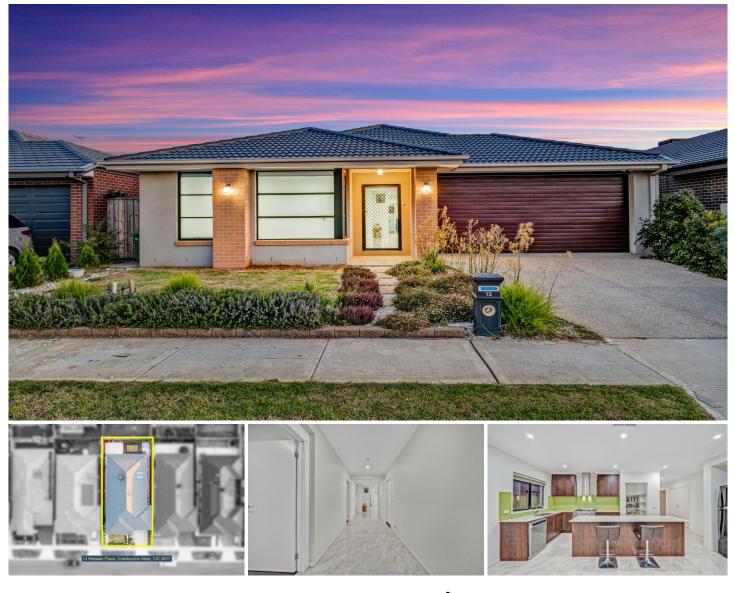

## **13 Hessian Place Cranbourne West VIC**

Located in the highly sought-after Lochaven Estate, within walking distance to the new Woolworth and Cranbourne West Secondary College and close to the Barton Primary School, Cranbourne West Primary School, St Peter's College, Marriott Waters Shopping Centre, Cranbourne Park Shopping Centre, Merinda Park Train Station, Cranbourne Train Station, bus route 897, 982, local parks, shops, medical centres, childcare centres and all other amenities is this spacious family home proudly boasting: -

4 Bedromms, master with full ensuite and WIR

Spacious kitchen with quality appliances and walk in pantry Two living areas including the family and theatre plus a separate dining area

Double lock up garage with internal and remote access

## 4 🛤 2 🚔 2 🚘

| Туре       | : House      |
|------------|--------------|
| Price      | : \$ 720,000 |
| I and Size | • 448 sam    |

.and Size: 448 sqm /iew: https://www.yere.com.au/sale/vic/south-east