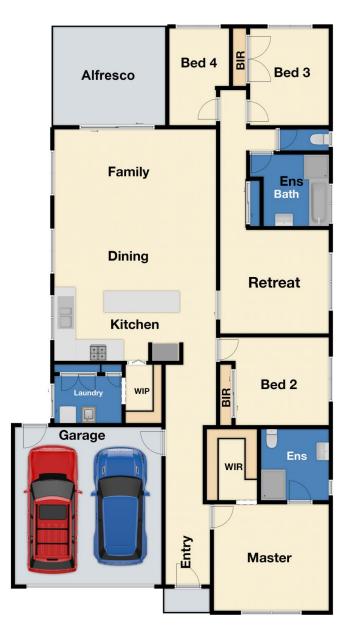

4 Bedromms, master with full ensuite and WIR

Spacious kitchen with quality appliances and walk in pantry Two living areas including the family and theatre plus a separate dining area

Double lock up garage with internal and remote access

Rachhpal Singh 03 8578 5700

Manoj Hettiarachchi 0451 039 230

https://www.yere.com.au

Floor Plan

Site Plan