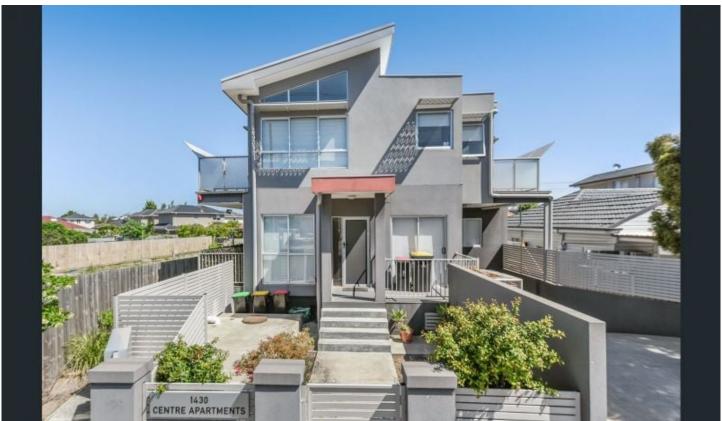

## 3/1430 Centre Road Clayton South VIC

This spacious & stylish apartment offers generous open plan living space, filled with natural light and a courtyard to enjoy.

- A large bedroom with built in robes
- Kitchen has a lot of cupboard space with stainless steel appliances including dishwasher, gas cooking and fan-forced oven
- Car space, bike rack and storage room in basement
- Reverse cycle heating and cooling
- Walk to cafes and shops