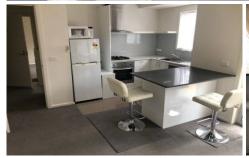

## 3/1430 Centre Road Clayton South VIC

This spacious & stylish apartment offers generous open plan living space, filled with natural light and a courtyard to enjoy.

- A large bedroom with built in robes
- Kitchen has a lot of cupboard space with stainless steel appliances including dishwasher, gas cooking and fan-forced oven
- Car space, bike rack and storage room in basement
- Reverse cycle heating and cooling
- Walk to cafes and shops