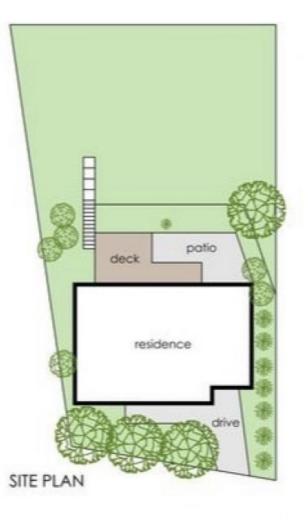

A beautiful big backyard perfect for entertaining family and friends. Regular lawn mowing is included which is an added bonus. Single car garage along with space to park an extra car on the driveway.

Located so close to Casey Hospital, Brentwood Park Primary School, Kambrya College, Beaconhills College, Berwick Primary School, Beaconsfield Train Station, Berwick Train Station, freeway access, walking tracks and much more.