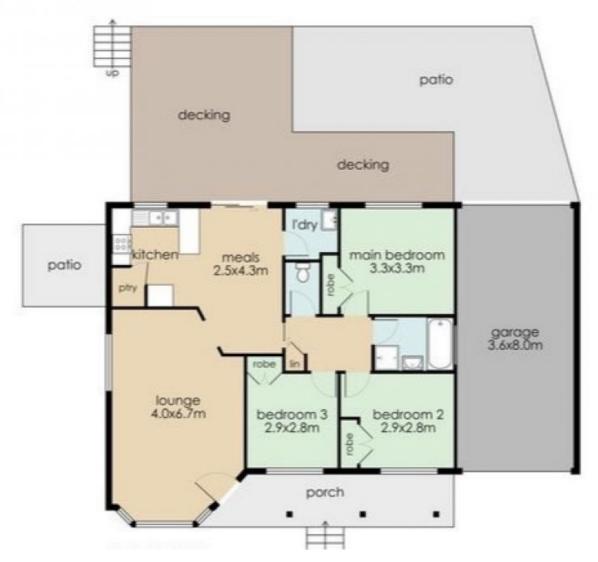

## 91 Strathavan Drive Berwick VIC

This recently renovated house has a huge lounge with brand new central gas ducted heating, reverse cycle A/C, separate meals area, 3 spacious bedrooms and a central bathroom. The kitchen is fully updated with gas cooking, oven, and ample of storage.

A beautiful big backyard perfect for entertaining family and friends. Regular lawn mowing is included which is an added bonus. Single car garage along with space to park an extra car on the driveway.

Located so close to Casey Hospital, Brentwood Park Primary School, Kambrya College, Beaconhills College, Berwick Primary School, Beaconsfield Train Station, Berwick Train Station, freeway access, walking tracks and much more.