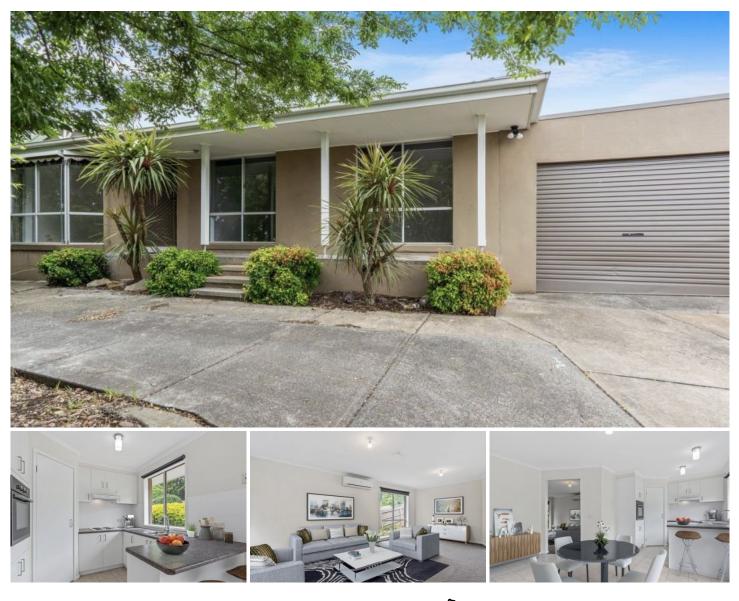

## 91 Strathavan Drive Berwick VIC

This recently renovated house has a huge lounge with brand new central gas ducted heating, reverse cycle A/C, separate meals area, 3 spacious bedrooms and a central bathroom. The kitchen is fully updated with gas cooking, oven, and ample of storage.

A beautiful big backyard perfect for entertaining family and friends. Regular lawn mowing is included which is an added bonus. Single car garage along with space to park an extra car on the driveway.

Located so close to Casey Hospital, Brentwood Park Primary School, Kambrya College, Beaconhills College, Berwick Primary School, Beaconsfield Train Station, Berwick Train Station, freeway access, walking tracks and much more.