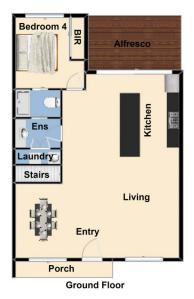

4 bedrooms, 3 bathrooms, spacious study nook, with rare to find one bedroom with attached bathroom downstairs Spacious open plan kitchen with quality appliances and plenty of storage space

4 🚐 3 🟪 2 🚍

Type: House Price: \$610,000

**View :** https://www.yere.com.au/sale/vic/south-east/cran bourne-north/residential/house/6351253

Rachhpal Singh 03 8578 5700

Samir Pabari 03 8578 5700

For full version visit the website

Site Plan

The floor plan is not to scale. Areas and dimensions are approximate and therefore plan should only be used for illustrative purposes