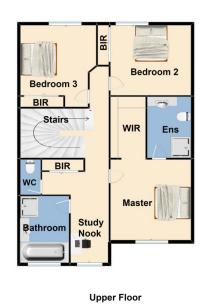

4 bedrooms, 3 bathrooms, spacious study nook, with rare to find one bedroom with attached bathroom downstairs Spacious open plan kitchen with quality appliances and plenty of storage space

4 🚐 3 🟪 2 🚍

Type: House Price: \$610,000

**View :** https://www.yere.com.au/sale/vic/south-east/cran bourne-north/residential/house/6351253

Rachhpal Singh 03 8578 5700

Samir Pabari 03 8578 5700

For full version visit the website

Site Plan

The floor plan is not to scale. Areas and dimensions are approximate and therefore plan should only be used for illustrative purposes