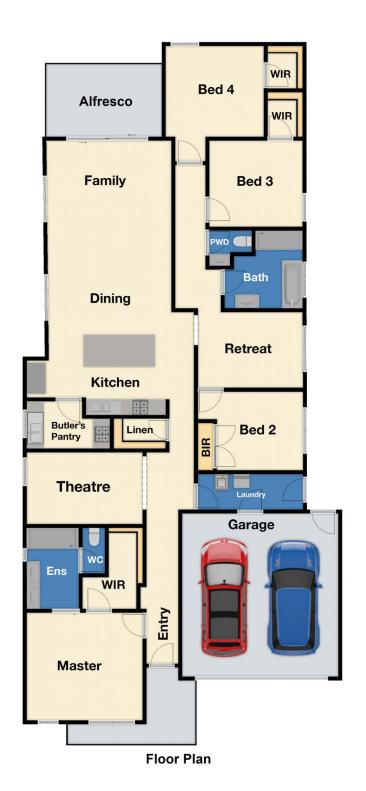

4 bedrooms, master with full ensuite and WIR, other two bedrooms with WIR and 4th bedroom with BIR

Open plan kitchen with butler's pantry which includes additional cooktop and rangehood, quality appliances, stone benchtops, glass splashback, dishwasher and plenty of storage space

3 living areas including the formal lounge, family and kids retreat plus the separate dining area

4 📭 2 🖺 2 😭

**Type**: House **Price**: \$ 720,000

View : https://www.yere.com.au/sale/vic/south-east/clyd