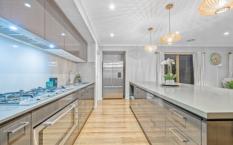

4 bedrooms, master with full ensuite and WIR, other two bedrooms with WIR and 4th bedroom with BIR

Open plan kitchen with butler's pantry which includes additional cooktop and rangehood, quality appliances, stone benchtops, glass splashback, dishwasher and plenty of storage space