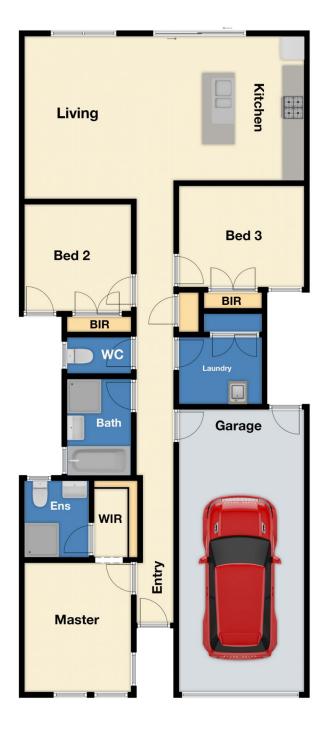

ool, Pakemham Hills Primary School, Pakenham Place shopping centre, Arena shopping centre, The Heritage shopping centre, Monash Freeway, Bulk Billing medical centres, local parks and all other amenities is this beautiful home proudly boasting: -

3 bedrooms, master with full ensuite and WIR

Spacious open plan kitchen with quality appliances and plenty of storage space

Open plan family/dining area which further opens out to the low maintenance backyard

Single lock up garage with internal and remote access

## 3 🛤 2 🚔 1 🚘

- Type : House
- **Price :** \$ 467,000
- View : https://www.yere.com.au/sale/vic/south-east/pak enham/residential/house/6346182



Samir Pabari 03 8578 5700



Rachhpal Singh 03 8578 5700

### For full version visit the website

https://www.yere.com.au

# YOUR EXPERT



Floor Plan



Site Plan