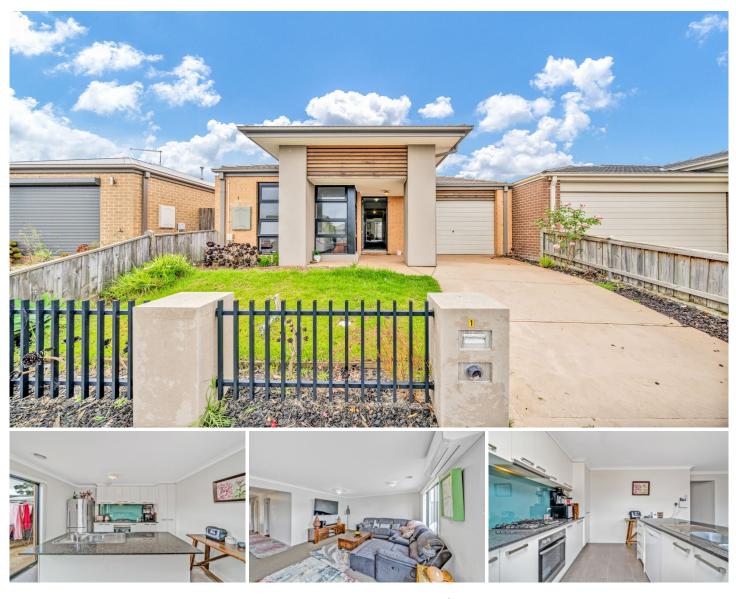

#### **10 Arlington Avenue Pakenham VIC**

Located within walking distance to the Pakenham train station, local shops and close to the John Henry Primary School, Pakemham Hills Primary School, Pakenham Place shopping centre, Arena shopping centre, The Heritage shopping centre, Monash Freeway, Bulk Billing medical centres, local parks and all other amenities is this beautiful home proudly boasting: -

3 bedrooms, master with full ensuite and WIR

Spacious open plan kitchen with quality appliances and plenty of storage space

Open plan family/dining area which further opens out to the low maintenance backyard

Single lock up garage with internal and remote access

## 3 🛤 2 🚔 1 🚘

- Type : House
- **Price :** \$ 467,000
- View : https://www.yere.com.au/sale/vic/south-east/pak enham/residential/house/6346182

Samir Pabari 03 8578 5700

Rachhpal Singh 03 8578 5700