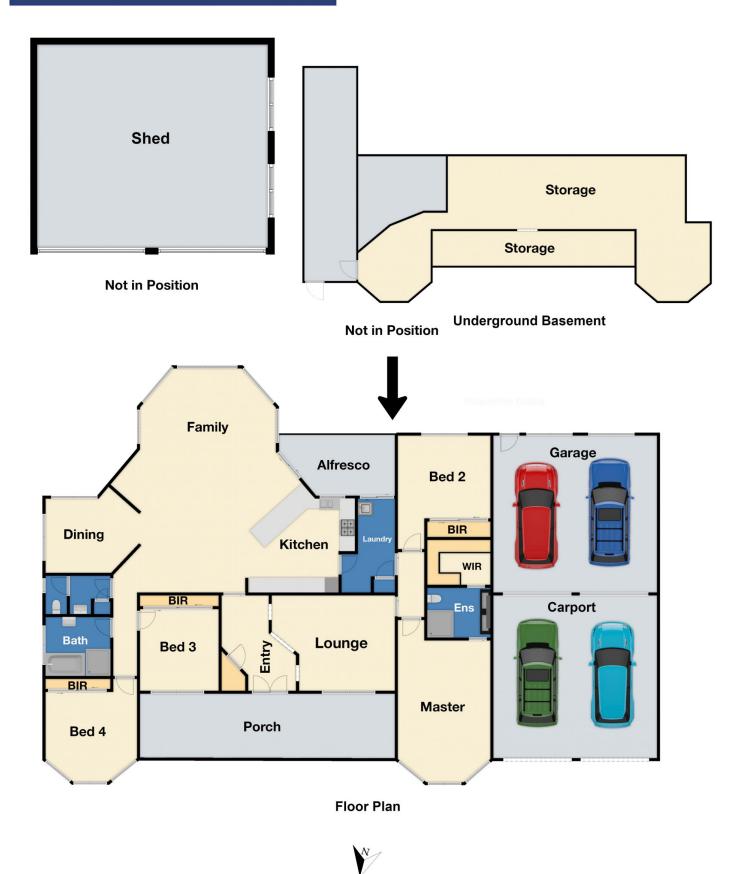

4 bedrooms plus study, master with full ensuite and WIR Spacious kitchen with quality appliances and plenty of storage space

2 large living areas including the formal lounge and family plus the separate formal dining area

Double lock up garage plus an additional double carport