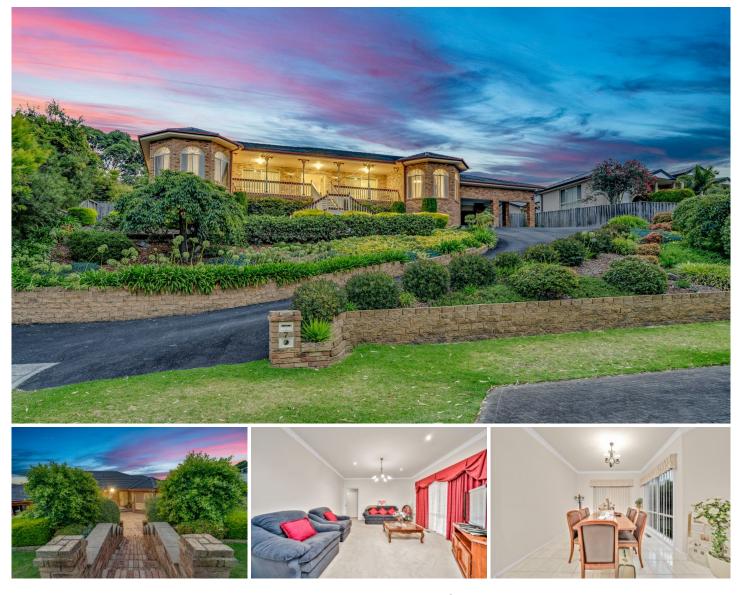

## 7 Tom Gearon Court Narre Warren North VIC

Located close to the Marantha Christian College, Narre Warren North Primary School, Mary Mckillop Primary School, Monash Freeway, Narre Warren train station, Fountain Gate shopping centre, public and private hospitals, bulk billing medical centres, local parks, walking and bicycle tracks and all other amenities is this beautiful well-presented home proudly boasting: -

4 bedrooms plus study, master with full ensuite and WIR Spacious kitchen with quality appliances and plenty of storage space

2 large living areas including the formal lounge and family plus the separate formal dining area

Double lock up garage plus an additional double carport