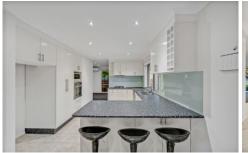

3 bedrooms plus study/4th bedroom, master with full ensuite and WIR

Spacious kitchen with quality appliances, glass splashback and plenty of storage space

2 living areas including the formal lounge and family plus the separate dining area