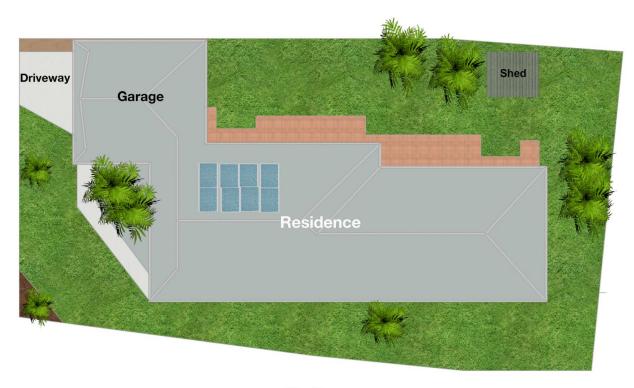

Dining Kitchen Family Laundry WC Bath Ens WIR

Lounge Entry Study / Bed 3 Bed 2 Master

Floor Plan