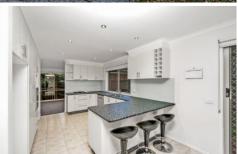

3 bedrooms plus study/4th bedroom, master with full ensuite and WIR

Spacious kitchen with quality appliances, glass splashback and plenty of storage space

2 living areas including the formal lounge and family plus the separate dining area