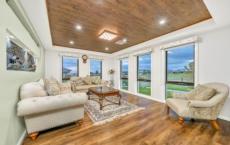

4 bedrooms plus study, master with full ensuite, his and her WIR's, another guest bedroom with attached ensuite and third bathroom to cater the other two bedrooms

Open plan kitchen with butler's pantry, double oven, dishwasher, high end appliances, island waterfall stone benches, glass splashback and plenty of storage space 2 living areas including the formal lounge and family plus