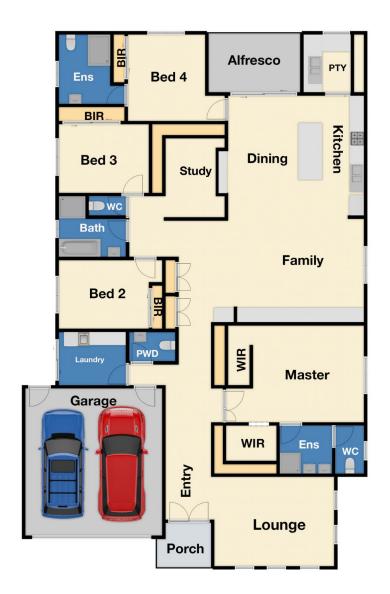

4 bedrooms plus study, master with full ensuite, his and her WIR's, another guest bedroom with attached ensuite and third bathroom to cater the other two bedrooms

Open plan kitchen with butler's pantry, double oven, dishwasher, high end appliances, island waterfall stone benches, glass splashback and plenty of storage space 2 living areas including the formal lounge and family plus

4 🚐 3 🟪 2 🗬

**Type**: House **Price**: \$ 850,000

View: https://www.yere.com.au/sale/vic/south-east/clyd

e-north/residential/house/6337007

Rachhpal Singh 03 8578 5700

Megha Dhingra 03 8578 5700

For full version visit the website

Floor Plan Site Plan