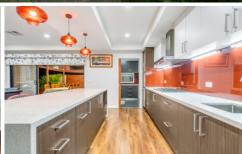

4 bedrooms plus study, master with full ensuite, his and her WIR's, another guest bedroom with attached ensuite and third bathroom to cater the other two bedrooms

Open plan kitchen with butler's pantry, double oven, dishwasher, high end appliances, island waterfall stone benches, glass splashback and plenty of storage space 2 living areas including the formal lounge and family plus