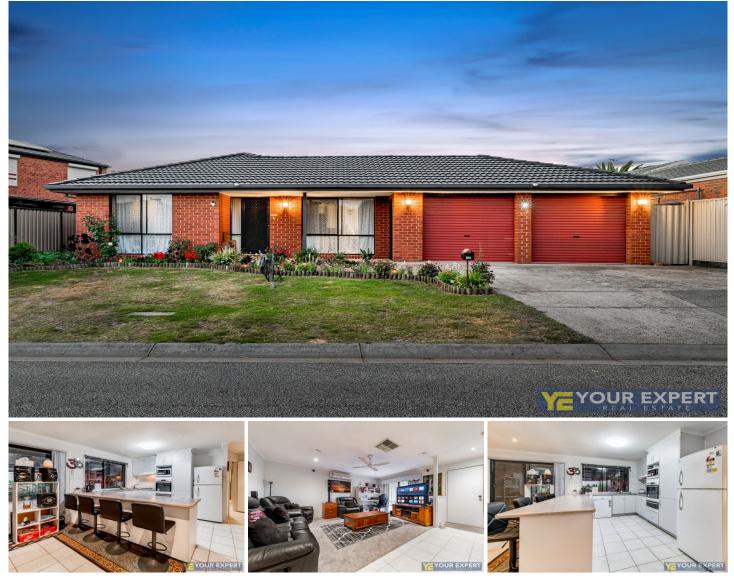

#### **19 Quail Court Narre Warren South VIC**

Located within the walking distance to the P-12 college, Amberly Park shopping centre, local bus stops, parks and within 5-10 minutes' drive to the Casey Central shopping centre, Waverley Christian college, Fountain Gate shopping centre, Monash freeway, public and private hospitals, childcare centres, Narre Warren and Hallam train stations and all other amenities is this beautiful well-presented house proudly boasting: -

4 bedrooms, master with full ensuite and WIR

Spacious kitchen with quality appliances and plenty of storage space

3 living areas including the formal lounge, family and rumpus plus the separate dining area

Double lock up garage with remote and rear access

### 4 🛤 2 🚔 2 🚘

- Type : House
- **Price :** \$ 670,000
- View : https://www.yere.com.au/sale/vic/south-east/narr e-warren-south/residential/house/6334699

Rachhpal Singh 03 8578 5700

Val Edwards 0403 222 885