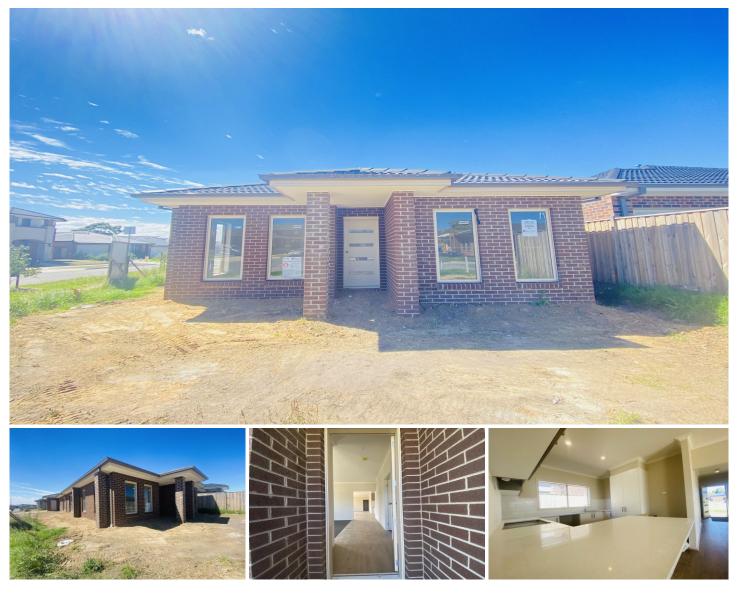

## 1 Josie Lane Cranbourne East VIC

Located close to the Casey RACE Recreation and Aquatic Centre, Casey Indoor Sports Centre, Casey Grammar school, Cranbourne East primary school, St Peters college, Cranbourne East Secondary college, Cranbourne train station, local shops, bus stops, parks, medical centres and all other amenities is this beautiful brand-new home proudly boasting: -

4 bedrooms, master with full ensuite and walk-in robe Spacious kitchen with quality appliances and plenty of storage space

Two living areas including the formal lounge and family plus the separate dining area

Double lock up garage with internal and remote access

| Туре      | : House                                       |
|-----------|-----------------------------------------------|
| Price     | : \$ 615,000                                  |
| Land Size | : 432 sqm                                     |
| View      | : https://www.yere.com.au/sale/vic/south-east |
|           | /cranbourne-east/residential/house/6327933    |