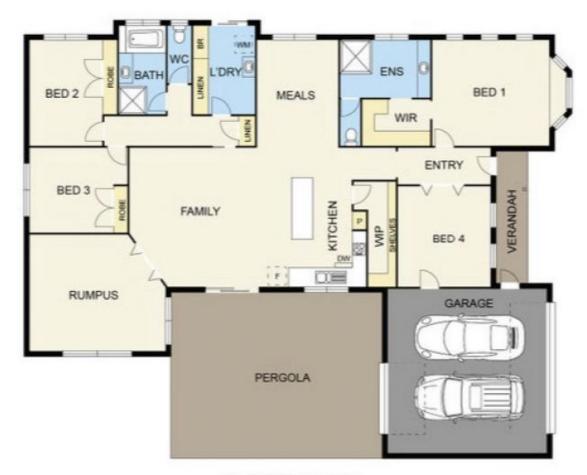

## FLOOR PLAN

4 bedrooms, master with full ensuite and WIR Spacious kitchen with quality appliances and walk in pantry 2 living areas including the family and rumpus plus the separate formal dining area

Double lock up garage with internal, remote and rear access