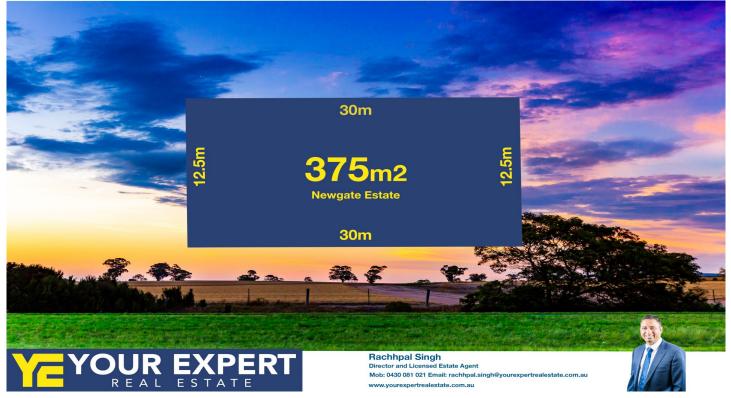

## **10 Blairmont Crescent Tarneit VIC**

Newgate Estate is carefully designed to maximise the rich surrounds wrapping around a central parkland, established walkways along Davis Creek, interconnecting walking paths and scatted parklands. It is a boutique residential development on the corner of Sayers Road and Davis Road in Tarneit. Enjoy direct access to the freeways and within the estate walking and cycling tracks, viewing platforms and relaxation areas. Newgate Estate is where nature and modern convenience live in harmony.

On offer is this titled land, ready to build and proudly boasting: -

12.5m frontage 30m deep 375m2 land size Rectangular block

With the following amenities close by, living in this estate is like dream comes true