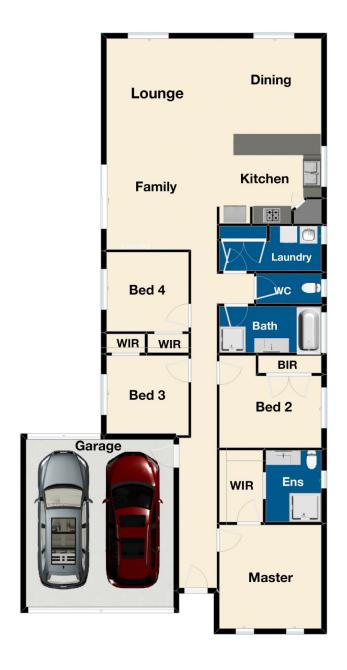

4 bedrooms, master with full ensuite and WIR Spacious kitchen with quality appliances and plenty of storage space

Open plan family/lounge plus a separate formal dining area Double lock up garage with internal, remote and rear access

Floor Plan Site Plan