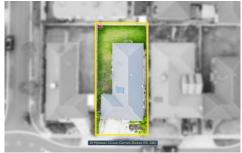

## YE YOUR EXPERT









## 33 Myhaven Circuit Carrum Downs VIC

Located close to the St Joachim's Catholic Primary School, Aldercourt Primary School, Seaford Park Primary School, Carrum Downs Secondary College, Flinders Christian Community College, Carrum Downs Regional Shopping Centre, Local Village, Seaford train station, bus route 832, 833, local parks, walkways, child care centre, medical centre, kindergartens and all other amenities is this beautiful family home proudly boasting: -

4 bedrooms, master with full ensuite and WIR Spacious kitchen with quality appliances and plenty of storage space

Open plan family/lounge plus a separate formal dining area Double lock up garage with internal, remote and rear access

For full version visit the website

## 4 🕒 2 🔓 2 🖨

Type : House Price : \$ 660,000 Land S