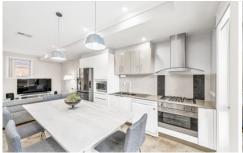

Situated in a great location, the home features a generous lounge and an adjoining updated kitchen equipped with stainless appliances and a spacious breakfast bar. There is also a powder room for added convenience downstairs. All three bedrooms are upstairs with a family bathroom and an ensuite in the main bedroom. Enjoy the balcony during the summer or for a morning coffee to kick-start your day. Other features include gas ducted heating, split system air conditioner, dishwasher, stone benchtops, timber floor, downlights, security door, ceiling fan, quality curtains and