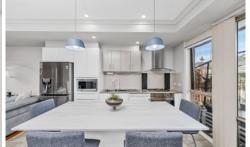

Situated in a great location, the home features a generous lounge and an adjoining updated kitchen equipped with stainless appliances and a spacious breakfast bar. There is also a powder room for added convenience downstairs. All three bedrooms are upstairs with a family bathroom and an ensuite in the main bedroom. Enjoy the balcony during the summer or for a morning coffee to kick-start your day. Other features include gas ducted heating, split system air conditioner, dishwasher, stone benchtops, timber floor, downlights, security door, ceiling fan, quality curtains and