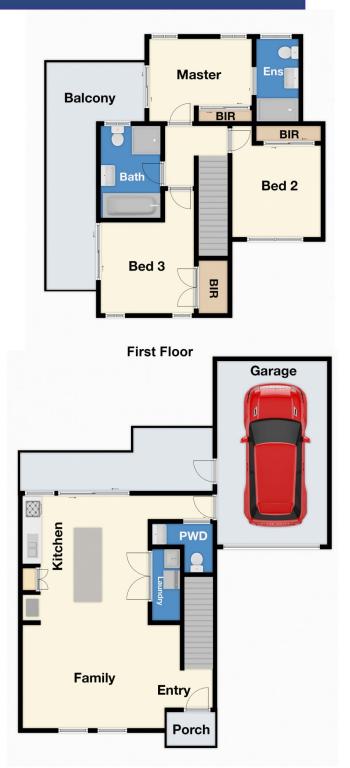

## 2/74 Buckley Street Noble Park VIC

A perfect blend of family space with a low maintenance design, this 3-bedroom property is ideal for a young and busy family or an investor who recognises the need for this type of home on the rental market.

Situated in a great location, the home features a generous lounge and an adjoining updated kitchen equipped with stainless appliances and a spacious breakfast bar. There is also a powder room for added convenience downstairs. All three bedrooms are upstairs with a family bathroom and an ensuite in the main bedroom. Enjoy the balcony during the summer or for a morning coffee to kick-start your day. Other features include gas ducted heating, split system air conditioner, dishwasher, stone benchtops, timber floor, downlights, security door, ceiling fan, quality curtains and

**Ground Floor** 

Site Plan