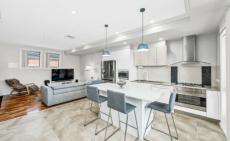

Situated in a great location, the home features a generous lounge and an adjoining updated kitchen equipped with stainless appliances and a spacious breakfast bar. There is also a powder room for added convenience downstairs. All three bedrooms are upstairs with a family bathroom and an ensuite in the main bedroom. Enjoy the balcony during the summer or for a morning coffee to kick-start your day. Other features include gas ducted heating, split system air conditioner, dishwasher, stone benchtops, timber floor, downlights, security door, ceiling fan, quality curtains and