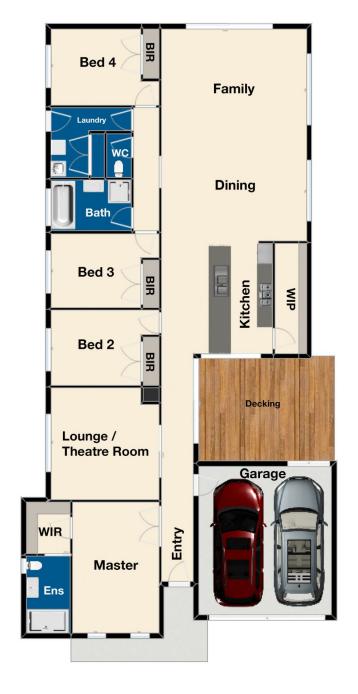

4 spacious bedrooms with the master featuring walk-in robes and full ensuite with stone top vanity and double shower. All other 3 bedrooms with built in robes and study

For full version visit the website

4 🚐 2 🔓 2 😭

Type : House Price : \$ 760,000 Land Size : 626 sqm

View : https://www.yere.com.au/sale/vic/south-east /cranbourne-east/residential/house/6256824

Rachhpal Singh 03 8578 5700

Arif Akhlaqi 03 8578 5700

Floor Plan Site Plan