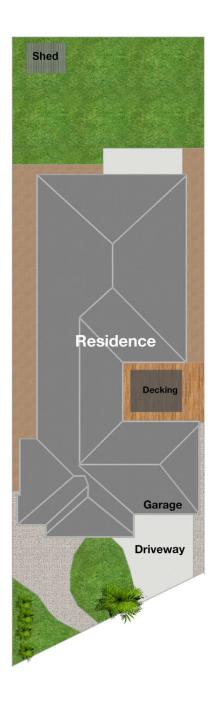

the comfort of all the amenities within short drive including the Casey RACE Recreation and Aquatic Centre, Casey Indoor Sports Centre, Casey Grammar school, Cranbourne East primary school, St Peters college, Cranbourne East Secondary college, Cranbourne train station, local shops, bus stops, parks, medical centres and much more, this property is proudly boasting:-

4 spacious bedrooms with the master featuring walk-in robes and full ensuite with stone top vanity and double shower. All other 3 bedrooms with built in robes and study

For full version visit the website

4 🚐 2 🔓 2 😭

Type : House Price : \$ 760,000 Land Size : 626 sqm

View : https://www.yere.com.au/sale/vic/south-east /cranbourne-east/residential/house/6256824



Rachhpal Singh 03 8578 5700



Arif Akhlaqi 03 8578 5700







Floor Plan Site Plan