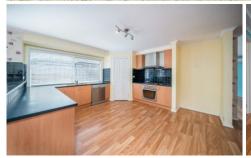

On entering, you will discover 2 large separate living areas which include a spacious lounge room and a family/meals area directly off the kitchen plus a unique dining nook. The modern kitchen boasts stainless steel appliances, long benches and corner pantry offering a lot of storage space.