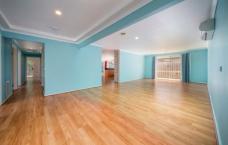

On entering, you will discover 2 large separate living areas which include a spacious lounge room and a family/meals area directly off the kitchen plus a unique dining nook. The modern kitchen boasts stainless steel appliances, long benches and corner pantry offering a lot of storage space.