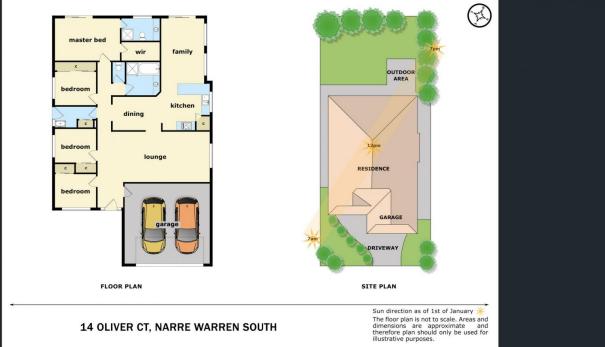

## 14 Oliver Court Narre Warren South VIC

Ideally perched in the bowl of this beautiful court with a stone throw to the prominent Narre Warren Waverley Christian College across the road, this federation style 4 bed 2 bath 2 car family home is perfect for a growing family.

On entering, you will discover 2 large separate living areas which include a spacious lounge room and a family/meals area directly off the kitchen plus a unique dining nook. The modern kitchen boasts stainless steel appliances, long benches and corner pantry offering a lot of storage space.

Master bedroom is tucked away at the back with ensuite and walk in robe, a safe, a lot of privacy. The other 3 bedrooms all have built-in-robes. Central bathroom, toilet

4 🗀 2 📛 2 🖨

Type: House

**View :** https://www.yere.com.au/lease/vic/south-east/nar re-warren-south/residential/house/6252101