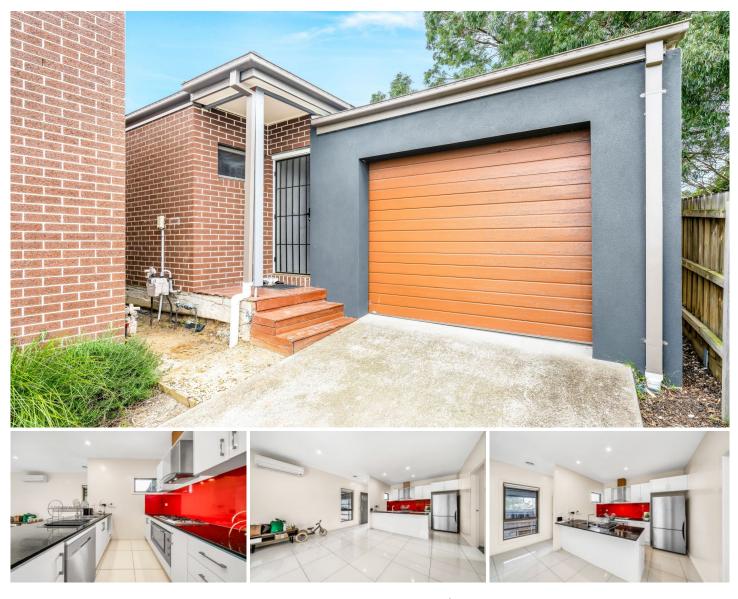

## 3/34 Ash Street Doveton VIC

Located close to the James Cook primary school, Maranatha Christian school, Doveton College, St John's Regional College, The Village Dandenong, Endeavour Hills shopping centre, Dandenong Plaza, Dandenong train station, bus route 828, 844, 981, local parks, walkways, child care centres, kindergartens, medical centres and all other amenities is this beautiful unit proudly boasting: -

2 bedrooms with built in robes, 1 bathroom with shower and bath tub and separate toilet

Spacious kitchen with quality appliances, glass splash back, dishwasher and plenty of storage space

Open plan family/dining area with ample space to entertain families and friends

Single carport with remote roller shutter door