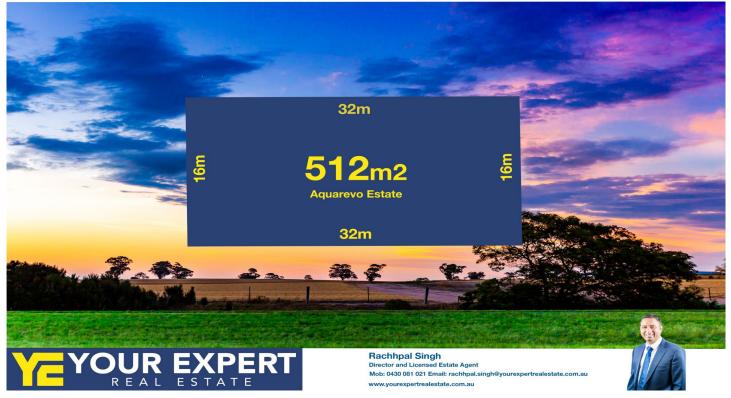

## 7 Splash Way Lyndhurst VIC

Located in the highly sought after Aqua Revo estate, close to water and prestigious Lyndhurst post code is this generous size titled block is ready for you to build your next dream home, the land is proudly boasting: -

16m frontage 32m deep Rectangular block

Call now to discuss further

| Туре      | : Land                 |
|-----------|------------------------|
| Price     | : \$ 535,000           |
| Land Size | : 512 sqm              |
| View      | : https://www.yere.con |