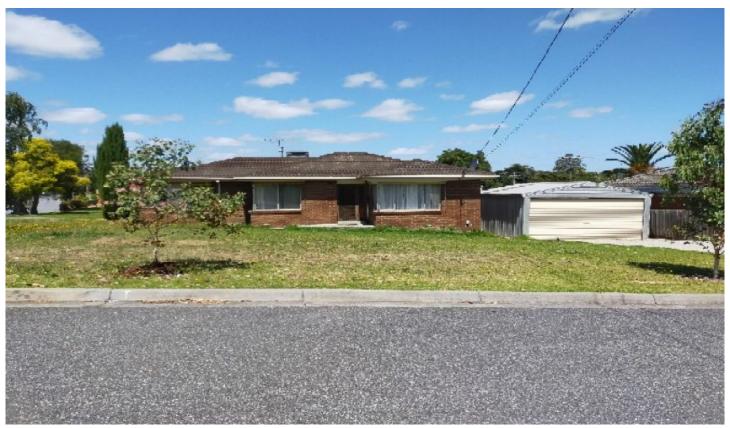

## **6 Wallaroo Avenue Narre Warren VIC**

Conveniently located near Westfield Fountain Gate, tucked in a tree lined quiet street is this corner house with dual driveway access.

This much-loved family home is serviced by a main central bathroom. The equipped kitchen overlooks the meals area, with a spacious living room to complete.

## Features:

Ducted Heating and air conditioning Large side access for camper or trailer Double Remote Control shed Large Yard

Everything you need is at your doorstep - shops,

For full version visit the website