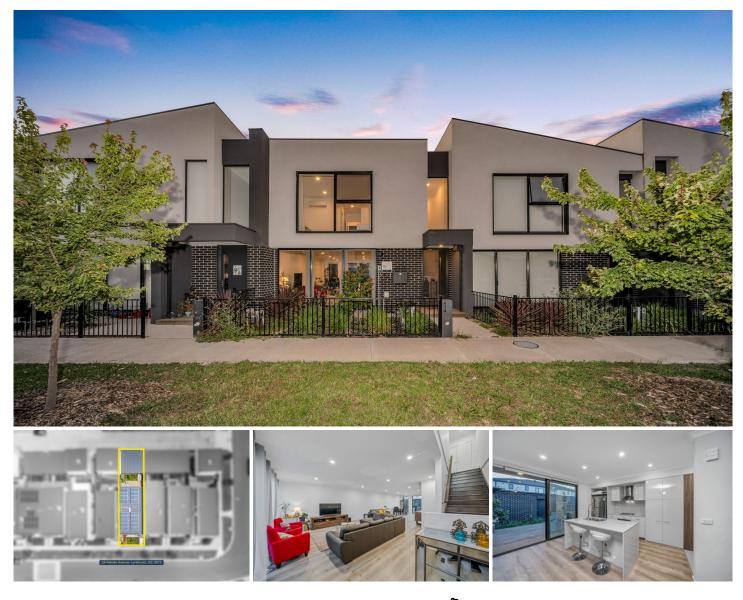

## 29 Pebble Avenue Lyndhurst VIC

This beautiful Porter Davis Townhouse is located in the most sought-after location in Lyndhurst - The Marriott Waters Estate. An open plan residence perfect for a young family to start a bright future. This home is very low maintenance with a very spacious lounge and dining room that merges into a fully-equipped kitchen with stone benches and stainless-steel appliances. There are 3 bedrooms and 2 bathrooms upstairs including the master bedroom which got walk in robe and large ensuite. Wake up to amazing views in the morning with lots of natural light flowing through.

Additional features:

- A powder room for the guests' downstairs
- Split system air conditioner in every bedroom and in the

3 🎮 2 🚔 2 🛱

- Type : House
- **Price :** \$ 605,000
- View : https://www.yere.com.au/sale/vic/south-east/lynd hurst/residential/house/6142331