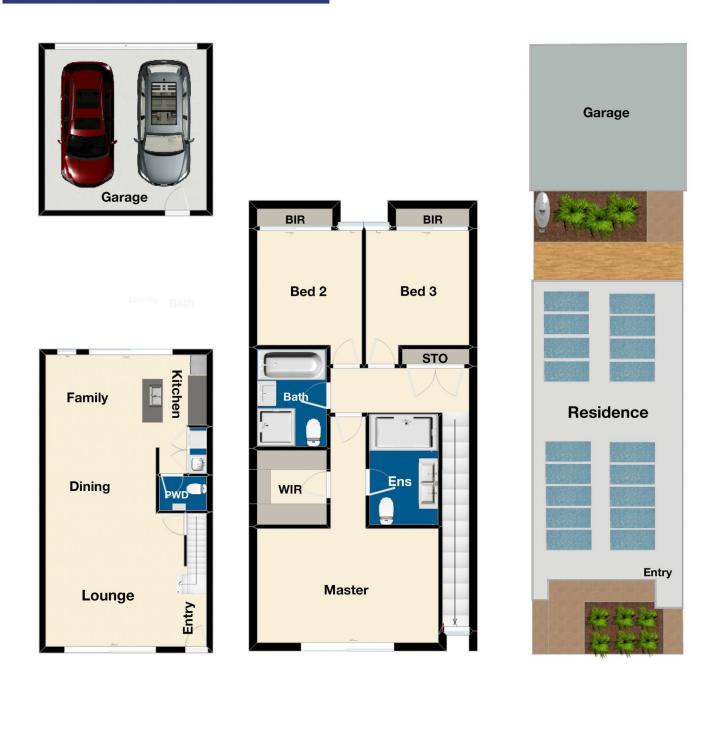

## YOUR EXPERT

29 Pebble Avenue, Lyndhurst, VIC 3975

**Ground Floor** 

**First Floor** 

Site Plan