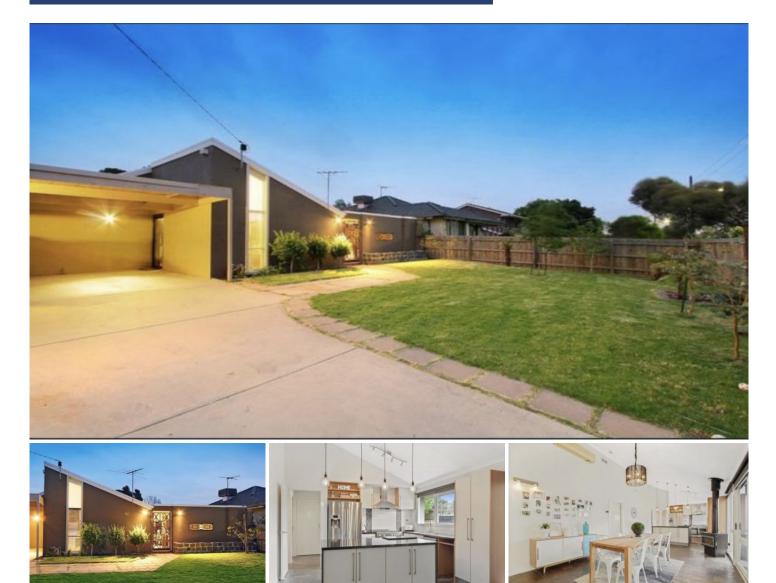

## 51 Valley Fair Drive Narre Warren VIC

This stunning family home is ideally located in the heart of Narre Warren, only a few minutes walking distance to the Narre Warren Train Station, Webb Street Shops, Westfield Fountain Gate, Bunjil Place, Swimming Pool, Library, Public Transport and Parkland and close to the Monash Freeway and Princes Hwy

Comprising of 3 good size bedrooms and 2 bathrooms, this fantastic house boasts: -

Master bedroom with large mirrored robe & ensuite Modern kitchen with 900mm appliances & 40mm granite

bench tops overlooking spacious family/ meals area featuring cathedral ceilings Formal lounge