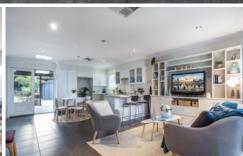

Spacious modern kitchen with stainless steel appliances and stone bench tops

Open plan design offering a cosy living room with built in wall unit

Extras include: - gas ducted heating, evaporative cooling, huge outdoor covered timber decking, secure gates, double garage, great size rear yard with cubby house for the kids, well-established gardens and much more