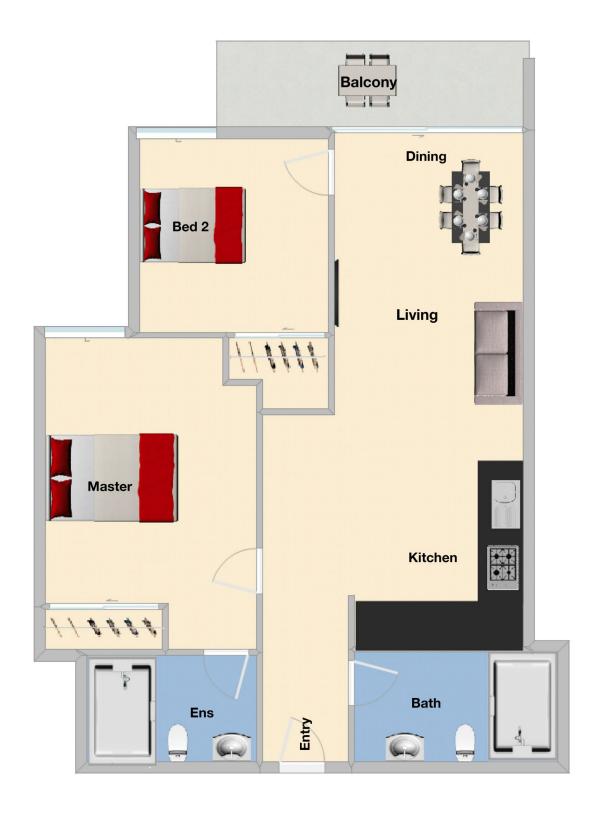

2 bedrooms, 2 bathrooms, 2 toilets, master with full ensuite and built in robes

Spacious kitchen with plenty of storage space, in built fridge, dishwasher and quality appliances

1 large open living/dining area goes out to the large balcony overlooking the Caulfield racecourse and the bay at a distance

Single car space in the basement with separate storage shed

2 📮 2 ⋤ 1 😭

Type: Apartment

**View**: https://www.yere.com.au/lease/vic/east/caulfield-north/residential/apartment/6075972

Cindy Wan 03 8578 5700

For full version visit the website

Floor Plan