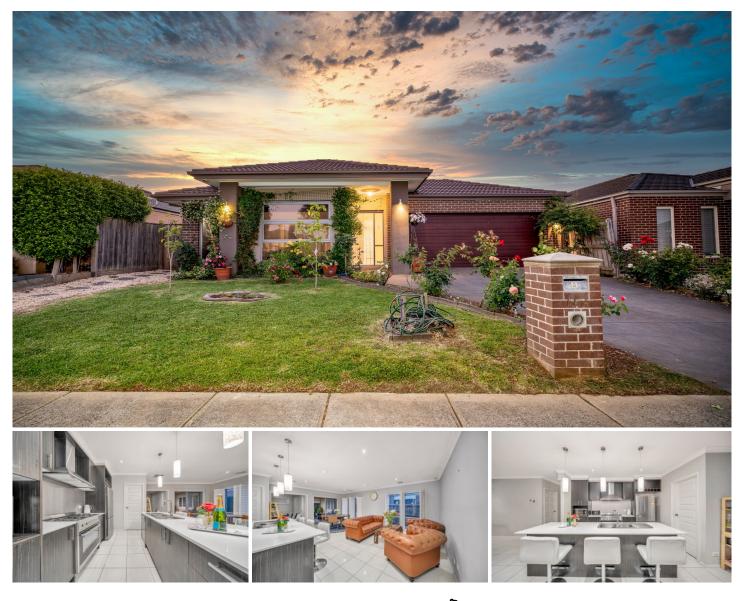

## 144 Mountainview Boulevard Cranbourne North VIC

Located in the highly sought after Cranbourne North, walking distance to the Alkira Secondary College, Tulliallan Primary School, Hillsmeade Primary School, local shops, bus stops, parks, walkways and within 5-10 minutes' drive to the Avenue and Eve shopping centre, Fountain Gate shopping centre, Eden Rise shopping centre, Berwick and Narre Warren train station, Monash Freeway, Casey Hospital, Federation University, Chisholm TAFE, Nossal High and all other amenities is this beautiful family home proudly boasting:-

4 bedrooms, master with full ensuite and WIR

Spacious kitchen with stone benchtops, dishwasher, plenty of storage space and walk-in pantry

2 living areas including the formal lounge and family plus