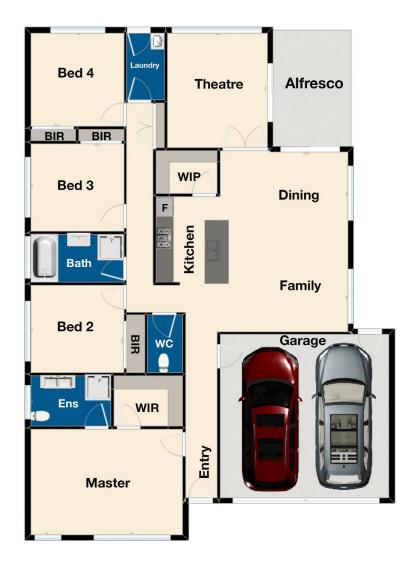

Primary School, local shops, bus stops, parks, walkways and within 5-10 minutes' drive to the Avenue and Eve shopping centre, Fountain Gate shopping centre, Eden Rise shopping centre, Berwick and Narre Warren train station, Monash Freeway, Casey Hospital, Federation University, Chisholm TAFE, Nossal High and all other amenities is this beautiful family home proudly boasting:-

4 bedrooms, master with full ensuite and WIR

Spacious kitchen with stone benchtops, dishwasher, plenty of storage space and walk-in pantry

2 living areas including the formal lounge and family plus

## 4 🛤 2 🚔 2 🚘

Type : House

View : https://www.yere.com.au/sale/vic/south-east/cran bourne-north/residential/house/6050928



Rachhpal Singh 03 8578 5700

For full version visit the website

https://www.yere.com.au





Floor Plan

Site Plan