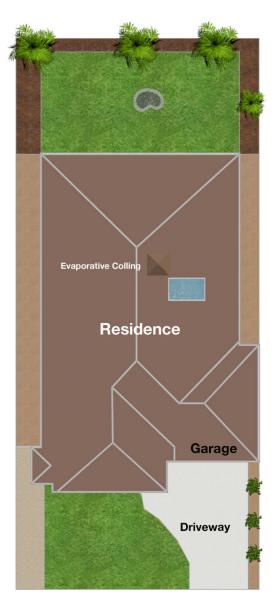

rimary School, local shops, bus stops, parks, walkways and within 5-10 minutes' drive to the Avenue and Eve shopping centre, Fountain Gate shopping centre, Eden Rise shopping centre, Berwick and Narre Warren train station, Monash Freeway, Casey Hospital, Federation University, Chisholm TAFE, Nossal High and all other amenities is this beautiful family home proudly boasting:-

4 bedrooms, master with full ensuite and WIR

Spacious kitchen with stone benchtops, dishwasher, plenty of storage space and walk-in pantry

2 living areas including the formal lounge and family plus

## 4 🛤 2 🚔 2 🚘

Type : House

View : https://www.yere.com.au/sale/vic/south-east/cran bourne-north/residential/house/6050928



Rachhpal Singh 03 8578 5700

For full version visit the website

https://www.yere.com.au





Floor Plan

Site Plan