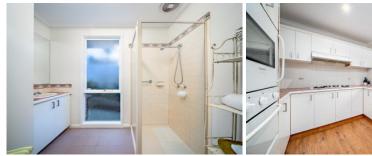

1 bedroom with walk in robe and attached bathroom Spacious kitchen with quality appliances and plenty of storage space

1 living area plus a separate dining area

Extras include:- heating, cooling, timber floor, quality curtains, light fittings and much more