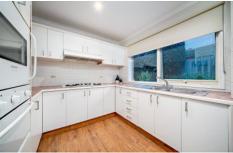

1 bedroom with walk in robe and attached bathroom Spacious kitchen with quality appliances and plenty of storage space

1 living area plus a separate dining area

Extras include:- heating, cooling, timber floor, quality curtains, light fittings and much more