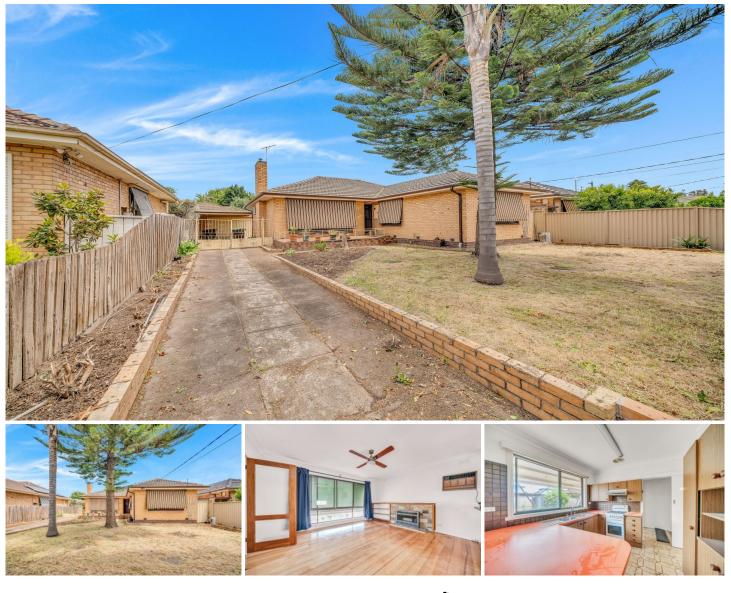

## 15 Melaleuca Drive Clarinda VIC

Superbly located within walking distance to Talbot Park and Bald Hill Park, buses and St Andrew Catholic Primary, and just moments to Clayton train station, Clarinda Primary and Namatjira Park is this beautiful property proudly boasting: -

3 bedrooms, 1 bathroom and separate toilet

Spacious kitchen with quality appliances and plenty of storage space

1 large living area plus a separate dining area

Double Garage with option to park caravan, boat, trailer or additional cars on the long driveway

Extras include: - heating, cooling, timber floor, outdoor under cover area, well maintained front yard and backyard, quality curtains, light fittings and much more