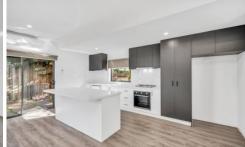

2 bedrooms (main bedroom with WIR and the second bedroom with BIR), 2 bathrooms plus a powder room on the ground floor

Spacious open plan kitchen with stone benchtops, dishwasher, quality appliances and plenty of storage space 2 living areas including the formal lounge and family plus the separate dining area