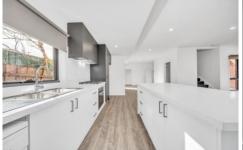

2 bedrooms (main bedroom with WIR and the second bedroom with BIR), 2 bathrooms plus a powder room on the ground floor

Spacious open plan kitchen with stone benchtops, dishwasher, quality appliances and plenty of storage space 2 living areas including the formal lounge and family plus the separate dining area