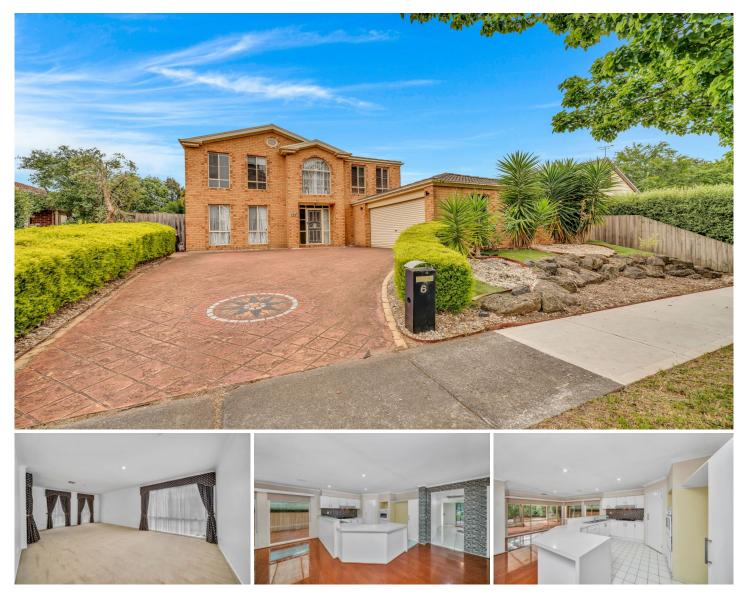

## 6 Dahlia Court Narre Warren South VIC

Facing the park and located close to the Hillsmeade primary school, Heritage College and other quality schools, public transport, local shops, Narre Warren train station, Monash Freeway, Fountain Gate shopping centre, medical centres, child care centres, kindergartens and all other amenities is this beautiful spacious family home proudly boasting: -

5 bedrooms, 3 bathrooms (1 bedroom and bathroom downstairs), master with full ensuite and WIR's

Spacious kitchen with stone benchtops, quality appliances, dishwasher and plenty of storage space

4 living areas including the big formal lounge, family, rumpus, theatre and separate formal dining area

Double lock up garage with workshop inside and comes

Type : House

View : https://www.yere.com.au/lease/vic/south-east/nar re-warren-south/residential/house/6012352

Cindy Wan 03 8578 5700

For full version visit the website