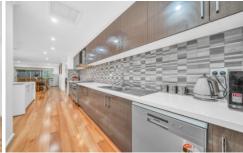

- 4 bedrooms plus study/5th bedroom, master with full ensuite and WIR
- 2 living areas including the formal lounge and family plus the separate large formal dining area

Spacious open plan kitchen with stone benchtops, quality appliances, soft drawers and cupboards, dishwasher and plenty of storage space