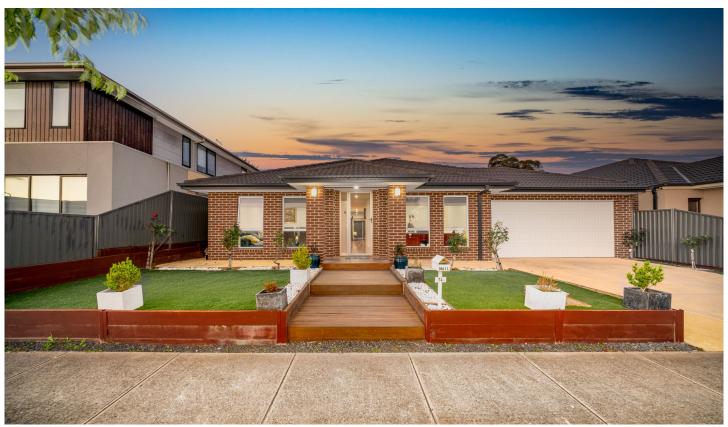

## 74 Player Drive Narre Warren VIC

Located in one of the prime locations in Narre Warren, this spacious modern home comes with lots of features and convenience of Fountain Gate shopping centre, Narre Warren train station, Monash Freeway, local shops, quality schools, medical centres, child care centres, kindergartens, local parks, bus stops and all other amenities nearby. The property is proudly boasting: -

- 4 bedrooms plus study/5th bedroom, master with full ensuite and WIR
- 2 living areas including the formal lounge and family plus the separate large formal dining area

Spacious open plan kitchen with stone benchtops, quality appliances, soft drawers and cupboards, dishwasher and plenty of storage space