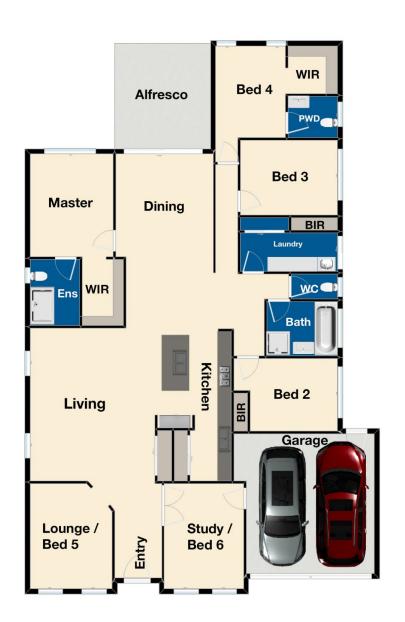

- 4 bedrooms plus study/5th bedroom, master with full ensuite and WIR
- 2 living areas including the formal lounge and family plus the separate large formal dining area

Spacious open plan kitchen with stone benchtops, quality appliances, soft drawers and cupboards, dishwasher and plenty of storage space

## 4 📭 2 🖺 2 🗬

Type : House Price : \$ 760,000 Land Size : 512 sqm

View: https://www.yere.com.au/sale/vic/south-east/narre-warren/residential/house/6010081

Rachhpal Singh 03 8578 5700

Asif Raees 03 8578 5700

Floor Plan Site Plan