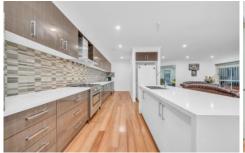

- 4 bedrooms plus study/5th bedroom, master with full ensuite and WIR
- 2 living areas including the formal lounge and family plus the separate large formal dining area

Spacious open plan kitchen with stone benchtops, quality appliances, soft drawers and cupboards, dishwasher and plenty of storage space