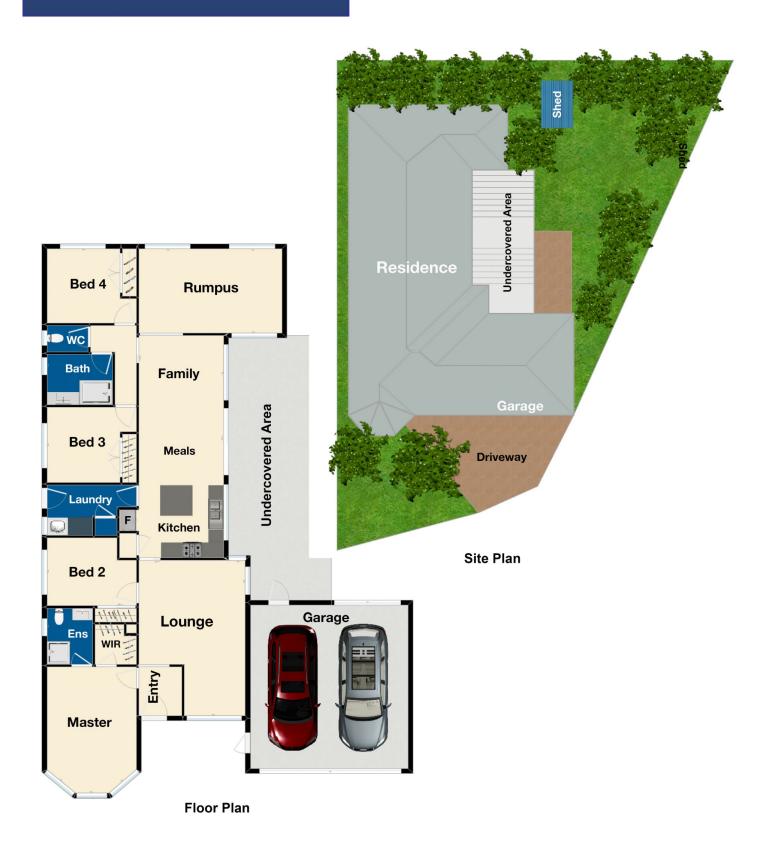

## 4 Turanga Place Hallam VIC

Located in one of the prime locations in Hallam, close to the Hallam primary school, Hallam senior college, Hallam train station, Monash Freeway, Princes Highway, local shops, bus stops, parks, medical centres, kindergartens, child care centres and all other amenities is this beautiful family home proudly boasting: -

4 bedrooms, master with full ensuite and WIR Spacious kitchen with quality appliances and plenty of storage space

3 large living areas including the formal lounge, family and rumpus plus the separate dining area

Double lock up garage with remote and rear access

Extras include: - gas ducted heating, split system air

4 🔄 2 📛 2 🖨

**Type**: House **Price**: \$ 708,000

View: https://www.yere.com.au/sale/vic/south-east/hall