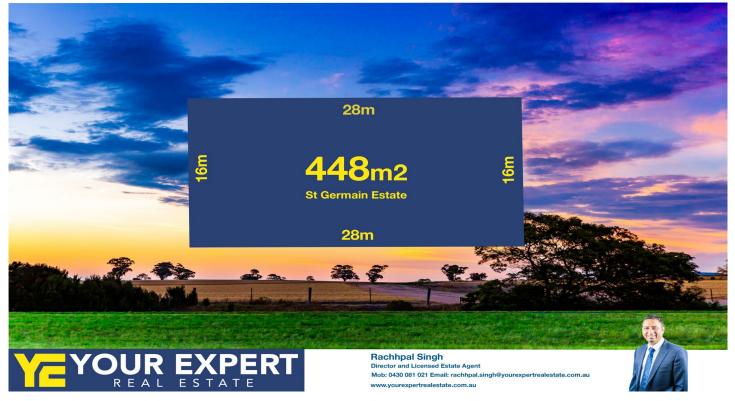

## 4 Liwen Street Clyde North VIC

Located close to all the amenities you would ask for including the public transport, major roads, shopping centres, quality schools, Chisholm TAFE, Federation university, both public and private hospitals, Monash freeway, parks, wetlands, walkways and much more. The land is proudly boasting: -

448m2 16m frontage 28m deep Ideal location for your next dream home

Call now to inspect

| Туре      | : Land                    |
|-----------|---------------------------|
| Price     | : \$ 344,000              |
| Land Size | : 448 sqm                 |
| View      | : https://www.vere.com.au |